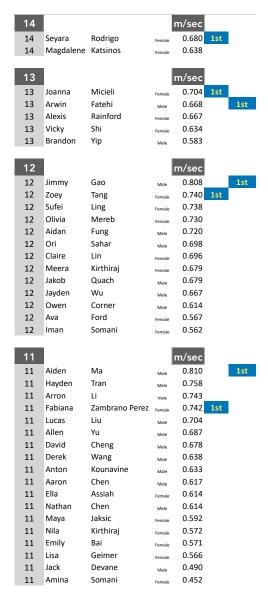

|   | 111/300                              |                                                                                            |                                                                                                                                                    |                                                                                                                                                                                                                       |                                                                                                                                                                                                                                                                                                                                                                                                                                                                                                                                                                                                                                                                                                                                                             |                                                                                                                                                                                                                                                                                                                                                                                                                                                                                                                                                                                                                                                                                                                                                                                     |                                                                                                                                                                                                                                                                                                                                                                                                                                                                                                                                                                                                                                                                               |                                                                                                                                                                                                                                                                                                                                                                                                                                                                                                                                                                                                                                                                                                                                                                      |
|---|--------------------------------------|--------------------------------------------------------------------------------------------|----------------------------------------------------------------------------------------------------------------------------------------------------|-----------------------------------------------------------------------------------------------------------------------------------------------------------------------------------------------------------------------|-------------------------------------------------------------------------------------------------------------------------------------------------------------------------------------------------------------------------------------------------------------------------------------------------------------------------------------------------------------------------------------------------------------------------------------------------------------------------------------------------------------------------------------------------------------------------------------------------------------------------------------------------------------------------------------------------------------------------------------------------------------|-------------------------------------------------------------------------------------------------------------------------------------------------------------------------------------------------------------------------------------------------------------------------------------------------------------------------------------------------------------------------------------------------------------------------------------------------------------------------------------------------------------------------------------------------------------------------------------------------------------------------------------------------------------------------------------------------------------------------------------------------------------------------------------|-------------------------------------------------------------------------------------------------------------------------------------------------------------------------------------------------------------------------------------------------------------------------------------------------------------------------------------------------------------------------------------------------------------------------------------------------------------------------------------------------------------------------------------------------------------------------------------------------------------------------------------------------------------------------------|----------------------------------------------------------------------------------------------------------------------------------------------------------------------------------------------------------------------------------------------------------------------------------------------------------------------------------------------------------------------------------------------------------------------------------------------------------------------------------------------------------------------------------------------------------------------------------------------------------------------------------------------------------------------------------------------------------------------------------------------------------------------|
| 8 | Jason                                | Zhang                                                                                      | Male                                                                                                                                               | 0.769                                                                                                                                                                                                                 |                                                                                                                                                                                                                                                                                                                                                                                                                                                                                                                                                                                                                                                                                                                                                             | 1st                                                                                                                                                                                                                                                                                                                                                                                                                                                                                                                                                                                                                                                                                                                                                                                 |                                                                                                                                                                                                                                                                                                                                                                                                                                                                                                                                                                                                                                                                               |                                                                                                                                                                                                                                                                                                                                                                                                                                                                                                                                                                                                                                                                                                                                                                      |
| 8 | Emma                                 | Sahar                                                                                      | Female                                                                                                                                             | 0.683                                                                                                                                                                                                                 | 1st                                                                                                                                                                                                                                                                                                                                                                                                                                                                                                                                                                                                                                                                                                                                                         |                                                                                                                                                                                                                                                                                                                                                                                                                                                                                                                                                                                                                                                                                                                                                                                     |                                                                                                                                                                                                                                                                                                                                                                                                                                                                                                                                                                                                                                                                               |                                                                                                                                                                                                                                                                                                                                                                                                                                                                                                                                                                                                                                                                                                                                                                      |
| 8 | Felix                                | Li                                                                                         | Male                                                                                                                                               | 0.683                                                                                                                                                                                                                 |                                                                                                                                                                                                                                                                                                                                                                                                                                                                                                                                                                                                                                                                                                                                                             |                                                                                                                                                                                                                                                                                                                                                                                                                                                                                                                                                                                                                                                                                                                                                                                     |                                                                                                                                                                                                                                                                                                                                                                                                                                                                                                                                                                                                                                                                               |                                                                                                                                                                                                                                                                                                                                                                                                                                                                                                                                                                                                                                                                                                                                                                      |
| 8 | Jayden                               | Yuan                                                                                       | Male                                                                                                                                               | 0.642                                                                                                                                                                                                                 |                                                                                                                                                                                                                                                                                                                                                                                                                                                                                                                                                                                                                                                                                                                                                             |                                                                                                                                                                                                                                                                                                                                                                                                                                                                                                                                                                                                                                                                                                                                                                                     |                                                                                                                                                                                                                                                                                                                                                                                                                                                                                                                                                                                                                                                                               |                                                                                                                                                                                                                                                                                                                                                                                                                                                                                                                                                                                                                                                                                                                                                                      |
| 8 | Ashley                               | Wang                                                                                       | Female                                                                                                                                             | 0.634                                                                                                                                                                                                                 |                                                                                                                                                                                                                                                                                                                                                                                                                                                                                                                                                                                                                                                                                                                                                             |                                                                                                                                                                                                                                                                                                                                                                                                                                                                                                                                                                                                                                                                                                                                                                                     |                                                                                                                                                                                                                                                                                                                                                                                                                                                                                                                                                                                                                                                                               |                                                                                                                                                                                                                                                                                                                                                                                                                                                                                                                                                                                                                                                                                                                                                                      |
| 8 | Ryan                                 | Wei                                                                                        | Male                                                                                                                                               | 0.623                                                                                                                                                                                                                 |                                                                                                                                                                                                                                                                                                                                                                                                                                                                                                                                                                                                                                                                                                                                                             |                                                                                                                                                                                                                                                                                                                                                                                                                                                                                                                                                                                                                                                                                                                                                                                     |                                                                                                                                                                                                                                                                                                                                                                                                                                                                                                                                                                                                                                                                               |                                                                                                                                                                                                                                                                                                                                                                                                                                                                                                                                                                                                                                                                                                                                                                      |
| 8 | Taliah                               | Moussa                                                                                     | Female                                                                                                                                             | 0.612                                                                                                                                                                                                                 |                                                                                                                                                                                                                                                                                                                                                                                                                                                                                                                                                                                                                                                                                                                                                             |                                                                                                                                                                                                                                                                                                                                                                                                                                                                                                                                                                                                                                                                                                                                                                                     |                                                                                                                                                                                                                                                                                                                                                                                                                                                                                                                                                                                                                                                                               |                                                                                                                                                                                                                                                                                                                                                                                                                                                                                                                                                                                                                                                                                                                                                                      |
| 8 | Seren                                | Xiao                                                                                       | Female                                                                                                                                             | 0.587                                                                                                                                                                                                                 |                                                                                                                                                                                                                                                                                                                                                                                                                                                                                                                                                                                                                                                                                                                                                             |                                                                                                                                                                                                                                                                                                                                                                                                                                                                                                                                                                                                                                                                                                                                                                                     | 7                                                                                                                                                                                                                                                                                                                                                                                                                                                                                                                                                                                                                                                                             |                                                                                                                                                                                                                                                                                                                                                                                                                                                                                                                                                                                                                                                                                                                                                                      |
| 8 | Liya                                 | Corner                                                                                     | Female                                                                                                                                             | 0.566                                                                                                                                                                                                                 |                                                                                                                                                                                                                                                                                                                                                                                                                                                                                                                                                                                                                                                                                                                                                             |                                                                                                                                                                                                                                                                                                                                                                                                                                                                                                                                                                                                                                                                                                                                                                                     | 7                                                                                                                                                                                                                                                                                                                                                                                                                                                                                                                                                                                                                                                                             | Ella                                                                                                                                                                                                                                                                                                                                                                                                                                                                                                                                                                                                                                                                                                                                                                 |
| 8 | Nicholas                             | Wong                                                                                       | Male                                                                                                                                               | 0.553                                                                                                                                                                                                                 |                                                                                                                                                                                                                                                                                                                                                                                                                                                                                                                                                                                                                                                                                                                                                             |                                                                                                                                                                                                                                                                                                                                                                                                                                                                                                                                                                                                                                                                                                                                                                                     | 7                                                                                                                                                                                                                                                                                                                                                                                                                                                                                                                                                                                                                                                                             | Jacob                                                                                                                                                                                                                                                                                                                                                                                                                                                                                                                                                                                                                                                                                                                                                                |
| 8 | Alice                                | Yu                                                                                         | Female                                                                                                                                             | 0.541                                                                                                                                                                                                                 |                                                                                                                                                                                                                                                                                                                                                                                                                                                                                                                                                                                                                                                                                                                                                             |                                                                                                                                                                                                                                                                                                                                                                                                                                                                                                                                                                                                                                                                                                                                                                                     | 7                                                                                                                                                                                                                                                                                                                                                                                                                                                                                                                                                                                                                                                                             | Amber                                                                                                                                                                                                                                                                                                                                                                                                                                                                                                                                                                                                                                                                                                                                                                |
| 8 | Austin                               | Kong                                                                                       | Male                                                                                                                                               | 0.478                                                                                                                                                                                                                 |                                                                                                                                                                                                                                                                                                                                                                                                                                                                                                                                                                                                                                                                                                                                                             |                                                                                                                                                                                                                                                                                                                                                                                                                                                                                                                                                                                                                                                                                                                                                                                     | 7                                                                                                                                                                                                                                                                                                                                                                                                                                                                                                                                                                                                                                                                             | Alishia                                                                                                                                                                                                                                                                                                                                                                                                                                                                                                                                                                                                                                                                                                                                                              |
|   |                                      |                                                                                            |                                                                                                                                                    |                                                                                                                                                                                                                       |                                                                                                                                                                                                                                                                                                                                                                                                                                                                                                                                                                                                                                                                                                                                                             |                                                                                                                                                                                                                                                                                                                                                                                                                                                                                                                                                                                                                                                                                                                                                                                     | 7                                                                                                                                                                                                                                                                                                                                                                                                                                                                                                                                                                                                                                                                             | Chenxi                                                                                                                                                                                                                                                                                                                                                                                                                                                                                                                                                                                                                                                                                                                                                               |
|   | 8<br>8<br>8<br>8<br>8<br>8<br>8<br>8 | 8 Jason 8 Emma 8 Felix 8 Jayden 8 Ashley 8 Ryan 8 Taliah 8 Seren 8 Liya 8 Nicholas 8 Alice | 8 Jason Zhang 8 Emma Sahar 8 Felix Li 8 Jayden Yuan 8 Ashley Wang 8 Ryan Wei 8 Taliah Moussa 8 Seren Xiao 8 Liya Corner 8 Nicholas Wong 8 Alice Yu | 8 Jason Zhang Mule 8 Emma Sahar Female 8 Felix Li Mule 8 Jayden Yuan Mule 8 Ashley Wang Female 8 Ryan Wei Mule 8 Taliah Moussa Female 8 Seren Xiao Female 8 Liya Corner Female 8 Nicholas Wong Mule 8 Alice Yu Female | 8         Jason         Zhang         Male         0.769           8         Emma         Sahar         Female         0.683           8         Felix         Li         Male         0.683           8         Jayden         Yuan         Male         0.642           8         Ashley         Wang         Female         0.634           8         Ryan         Wei         Male         0.623           8         Taliah         Moussa         Female         0.612           8         Seren         Xiao         Female         0.587           8         Liya         Corner         Female         0.566           8         Nicholas         Wong         Male         0.553           8         Alice         Yu         Female         0.541 | 8         Jason         Zhang         Male         0.769           8         Emma         Sahar         Female         0.683         1st           8         Felix         Li         Male         0.683         1st           8         Jayden         Yuan         Male         0.642           8         Ashley         Wang         Female         0.634           8         Ryan         Wei         Male         0.623           8         Taliah         Moussa         Female         0.612           8         Seren         Xiao         Female         0.587           8         Liya         Corner         Female         0.566           8         Nicholas         Wong         Male         0.553           8         Alice         Yu         Female         0.641 | 8       Jason       Zhang       Male       0.769       1st         8       Emma       Sahar       Female       0.683       1st         8       Felix       Li       Male       0.683       1st         8       Jayden       Yuan       Male       0.642         8       Ashley       Wang       Female       0.634         8       Ryan       Wei       Male       0.623         8       Taliah       Moussa       Female       0.612         8       Seren       Xiao       Female       0.587         8       Liya       Corner       Female       0.566         8       Nicholas       Wong       Male       0.553         8       Alice       Yu       Female       0.541 | 8       Jason       Zhang       Male       0.769       1st         8       Emma       Sahar       Female       0.683       1st         8       Felix       Li       Male       0.683         8       Jayden       Yuan       Male       0.642         8       Ashley       Wang       Female       0.634         8       Ryan       Wei       Male       0.623         8       Taliah       Moussa       Female       0.512         8       Seren       Xiao       Female       0.587       7         8       Liya       Corner       Female       0.566       7         8       Nicholas       Wong       Male       0.553       7         8       Alice       Yu       Female       0.541       7         8       Austin       Kong       Male       0.478       7 |

m/sec

9 Alicia Chen 9 Emily Yang 9 Jared Roy Male 9 Elani Hsu 9 Anita Wang 9 Chen Troye 9 Daniel 9 Krystal Chen 9 Osborn Zhu 9 Amber Ou 9 Nathaniel Miller 9 Curtis Chan Male 0.704 1st 0.638

m/sec

0.866

0.725

0.704

0.704 0.680

0.667

0.661

0.656

0.654

0.647

0.626

0.625

0.622

0.621

0.607

0.604

0.580

0.576

0.569

0.564

0.557

0.545

0.505

0.499

0.489

0.421

m/sec

0.779

0.779

0.758

0.704

0.704

0.699

0.693

0.685

0.628

0.622

0.602

0.580

0.553

0.539

0.498

0.864 1st

1st

Male

Male

Male

Male

Female

Female

m/sec

remale 0.704 1st

Male 0.638 1st

remale 0.622

remale 0.525

remale 0.467

Lam

Jang Taylor

Ma