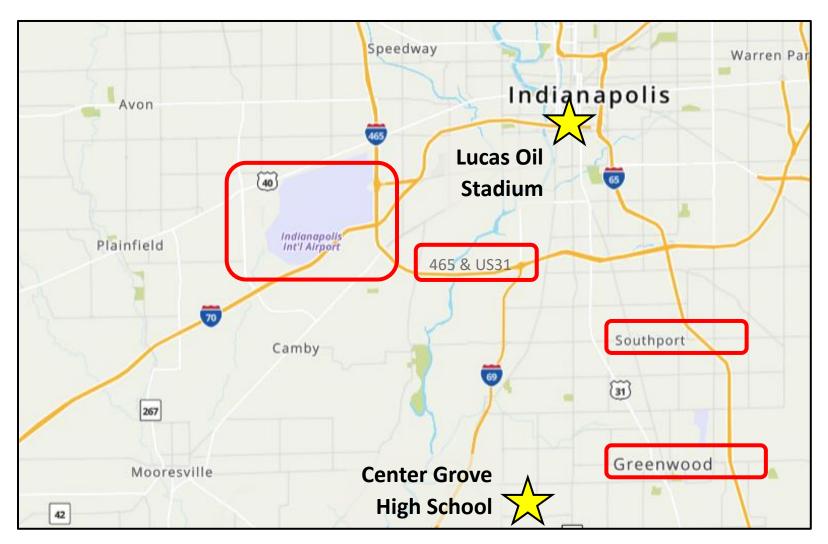

2024 Multi-Cultural Meet June 14-16, 2024

**Location: Center Grove High School** 

Distance from Lucas Oil Stadium and Center Grove High School: 13 miles / 22 minutes