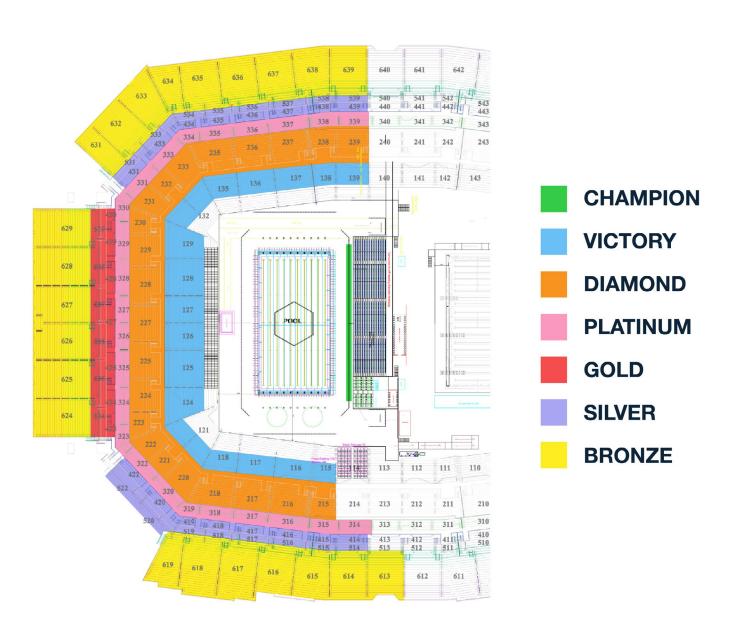

## **SEAT LOCATIONS**

## **TICKET PRICING**

| TICKET<br>LOCATION | 3-DAY<br>TICKET PACKAGES | SINGLE DAY<br>TICKETS |
|--------------------|--------------------------|-----------------------|
| PLATINUM           | \$399.00/person          | \$140.00/person       |
| GOLD               | \$285.00/person          | \$100.00/person       |
| SILVER             | \$177.00/person          | \$70.00/person        |
| BRONZE             | \$135.00/person          | \$50.00/person        |

## THE 3-DAY TICKET PACKAGE BREAKDOWN

Package 1: Saturday, June 15th - Monday, June 17th

Package 2: Tuesday, June 18th - Thursday, June 20th

Package 3: Friday, June 21st - Sunday, June 23rd

\*Group rates can be available for those looking above the Platinum level