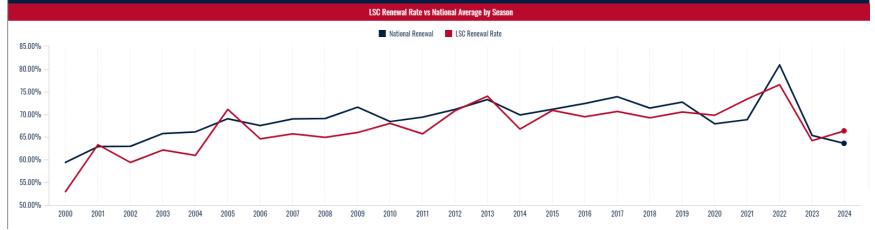

#### • General Manager (Bob Staab)

- Zone Athlete Workshop Update
- Membership Update
- LEAP
- Retention/Renewal Analytics
- Arena Zone Agreement
- Adjourn
  - Next Board Meeting: Monday, May 20th Jenks, OK and Google Meets.

# **Renewal Analytics**

Total number of members (athlete or non-athlete), previously being a member at any point in time, divided by the total number of members of your LSC during the prior year

E: An athlete that is registered in any LSC in 2023, and renewed their membership in 2024 with your LSC, is counted as a renewed athlete, and will be counted regardless if they registered the next year as a coach