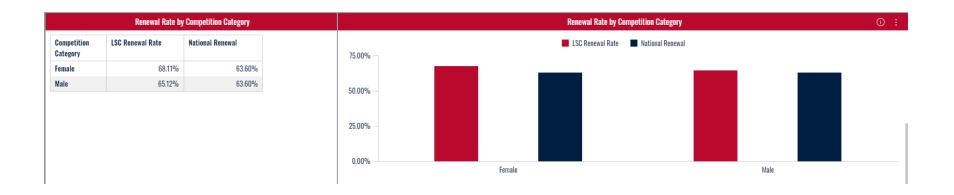

# **Renewal Analytics**

Total number of members (athlete or non-athlete), previously being a member at any point in time, divided by the total number of members of your LSC during the prior year

E: An athlete that is registered in any LSC in 2023, and renewed their membership in 2024 with your LSC, is counted as a renewed athlete, and will be counted regardless if they registered the next year as a coach