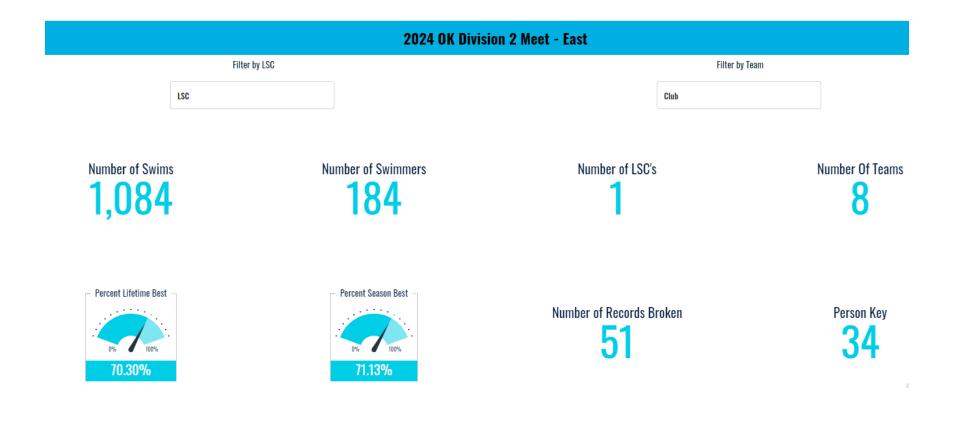

| 18,723.00  | - Math Check                              |
|                                                       | 14,643.00  |                                           |







📕 Female 🛛 📕 Male

# Number of Swims

| LscClub                           | Swimmers | Splashes 🐺 |
|-----------------------------------|----------|------------|
| King Marlin Swim Club (OK-KMS)    | 83       | 500        |
| SwimTulsa (OK-ST)                 | 34       | 252        |
| Bison Aquatic Club (OK-BAC)       | 29       | 159        |
| Sooner Swim Club (OK-SSC)         | 29       | 127        |
| Green Country Swim Club (OK-GCSC) | 13       | 75         |
| Aquatic Club of Enid (OK-ACE)     | 5        | 21         |
| Vortex Swimming LLC (OK-VORT)     | 3        | 18         |











#### Number of Swims

| LscClub                             | Swimmers | Splashes 🐺 |
|-------------------------------------|----------|------------|
| Jenks Trojan Swim Club (OK-JTSC)    | 64       | 392        |
| Bartlesville Splash Club (OK-BVSC)  | 38       | 274        |
| American Energy Swim Club (OK-AESC) | 28       | 135        |
| Greater Ada Swim Club (OK-GASC)     | 17       | 96         |
| Trident Aquatics Club (OK-TAC)      | 18       | 89         |
| Unattached (OK-UN)                  | 1        | 46         |
| Bixby Swim Club (OK-BSC)            | 9        | 37         |
| Ponca Sailfish Swim Team (OK-PSST)  | 6        | 15         |

Z







#### INDIVIDUAL EVENTS RELAY EVENTS





Number of Relays per Event 10 9 9 8 8 8 8 8 6 Male 8 400 FR-R SCY 4 2 0 200 FR-R