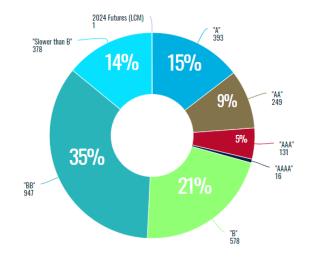

ailfish Swim Team (OK-PSST)  | 4        | 34         |
| Aquatic Club of Enid (OK-ACE)       | 5        | 31         |
| Green Country Swim Club (OK-GCSC)   | 2        | 13         |
| Vortex Swimming LLC (OK-VORT)       | 2        | 6          |
| Scion Aquatic Swim Club (OK-SASC)   | 1        | 2          |

| Z |  |  |
|---|--|--|
|   |  |  |

| RecordListName                                 | Number of<br>Records | <u>↓</u> = |
|------------------------------------------------|----------------------|------------|
| Oklahoma Swimming LSC Open Record Progressions |                      | 30         |
| Oklahoma Swimming LSC Record Progressions      |                      | 23         |
| All Time Top 100 Age Group Times               |                      | 1          |

Records

() :







#### Meet Summary Dashboard





#### INDIVIDUAL EVENTS RELAY EVENTS

#### Number of Swims

| LscClub                             | Swimmers | Splashes 🐺 |
|-------------------------------------|----------|------------|
| Bartlesville Splash Club (OK-BVSC)  | 42       | 454        |
| King Marlin Swim Club (OK-KMS)      | 53       | 437        |
| Jenks Trojan Swim Club (OK-JTSC)    | 47       | 368        |
| Trident Aquatics Club (OK-TAC)      | 25       | 198        |
| American Energy Swim Club (OK-AESC) | 23       | 185        |
| Bison Aquatic Club (OK-BAC)         | 21       | 158        |
| Sooner Swim Club (OK-SSC)           | 17       | 120        |
| Ponca Sailfish Swim Team (OK-PSST)  | 9        | 95         |
| SwimTulsa (OK-ST)                   | 10       | 68