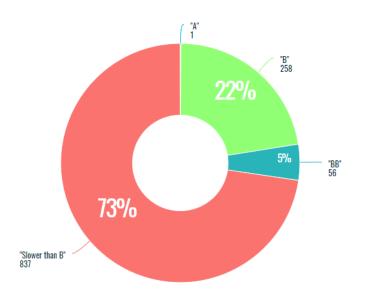

| 18,723.00  | - Math Check                              |
|                                                       | 14,643.00  |                                           |







📕 Female 🛛 📕 Male

# Number of Swims

| LscClub                           | Swimmers | Splashes 🐺 |
|-----------------------------------|----------|------------|
| King Marlin Swim Club (OK-KMS)    | 83       | 500        |
| SwimTulsa (OK-ST)                 | 34       | 252        |
| Bison Aquatic Club (OK-BAC)       | 29       | 159        |
| Sooner Swim Club (OK-SSC)         | 29       | 127        |
| Green Country Swim Club (OK-GCSC) | 13       | 75         |
| Aquatic Club of Enid (OK-ACE)     | 5        | 21         |
| Vortex Swimming LLC (OK-VORT)     | 3        | 18         |











#### Number of Swims

| LscClub                             | Swimmers | Splashes 🐺 |
|-------------------------------------|----------|------------|
| Jenks Trojan Swim Club (OK-JTSC)    | 64       | 392        |
| Bartlesville Splash Club (OK-BVSC)  | 38       | 274        |
| American Energy Swim Club (OK-AESC) | 28       | 135        |
| Greater Ada Swim Club (OK-GASC)     | 17       | 96         |
| Trident Aquatics Club (OK-TAC)      | 18       | 89         |
| Unattached (OK-UN)                  | 1        | 46         |
| Bixby Swim Club (OK-BSC)            | 9        | 37         |
| Ponca Sailfish Swim Team (OK-PSST)  | 6        | 15         |

Z







#### INDIVIDUAL EVENTS RELAY EVENTS





Number of Relays per Event 10 9 9 8 8 8 8 8 6 Male 8 400 FR-R SCY 4 2 0 200 F