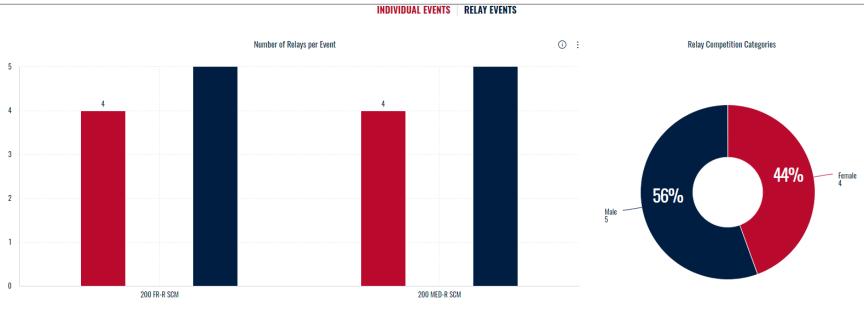

H to PSST                                     | 344.54 (   | Code to 719.2 OKS 14-Under State Expenses |
| Check/ACH to SAC                                      | 275.63 0   | Code to 719.2 OKS 14-Under State Expenses |
| Check/ACH to SSC                                      | 1,171.44 ( | Code to 719.2 OKS 14-Under State Expenses |
| Check/ACH to ST                                       | 792.44 (   | Code to 719.2 OKS 14-Under State Expenses |
| Check/ACH to TAC                                      | 137.82 (   | Code to 719.2 OKS 14-Under State Expenses |
| Total Distributions                                   | 18,723.00  | - Math Check                              |
|                                                       | 14,643.00  |                                           |







📕 Female 🛛 📕 Male

# Number of Swims

| LscClub                           | Swimmers | Splashes 🐺 |
|-----------------------------------|----------|------------|
| King Marlin Swim Club (OK-KMS)    | 83       | 500        |
| SwimTulsa (OK-ST)                 | 34       | 252        |
| Bison Aquatic Club (OK-BAC)       | 29       | 159        |
| Sooner Swim Club (OK-SSC)         | 29       | 127        |
| Green Country Swim Club (OK-GCSC) | 13       | 75         |
| Aquatic Club of Enid (OK-ACE)     | 5        | 21         |
| Vortex Swimming LLC (OK-VORT)     | 3        | 18         |











#### Number of Swims

| LscClub                             | Swimmers | Splashes 🐺 |
|-------------------------------------|----------|------------|
| Jenks Trojan Swim Club (OK-JTSC)    | 6