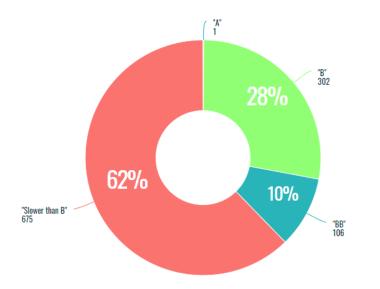

Aquatic Club of Enid (OK-ACE)     | 5        | 21         |
| Vortex Swimming LLC (OK-VORT)     | 3        | 18         |











#### Number of Swims

| LscClub                             | Swimmers | Splashes 🐺 |
|-------------------------------------|----------|------------|
| Jenks Trojan Swim Club (OK-JTSC)    | 64       | 392        |
| Bartlesville Splash Club (OK-BVSC)  | 38       | 274        |
| American Energy Swim Club (OK-AESC) | 28       | 135        |
| Greater Ada Swim Club (OK-GASC)     | 17       | 96         |
| Trident Aquatics Club (OK-TAC)      | 18       | 89         |
| Unattached (OK-UN)                  | 1        | 46         |
| Bixby Swim Club (OK-BSC)            | 9        | 37         |
| Ponca Sailfish Swim Team (OK-PSST)  | 6        | 15         |

Z







#### INDIVIDUAL EVENTS RELAY EVENTS





Number of Relays per Event 10 9 9 8 8 8 8 8 6 Male 8 400 FR-R SCY 4 2 0 200 FR-R SCY 200 MED-R SCY 400 FR-R SCY





Individual Competition Catgories

() :

roncica by Constant

**Relay Competition Categories** 

(i) :

|                                     |          | Number     |
|-------------------------------------|----------|------------|
| LscClub                             | Swimmers | Splashes 🐺 |
| King Marlin Swim Club (OK-KMS)      | 11       | 637        |
| Jenks Trojan Swim Club (OK-JTSC)    | 70       | 540        |
| American Energy Swim Club (OK-AESC) | 44       | 313        |
| Bartlesville Splash Club (OK-BVSC)  | 34       | 301        |
| Trident Aquatics Club (OK-TAC)      | 27       | 215        |
| SwimTulsa (OK-ST)