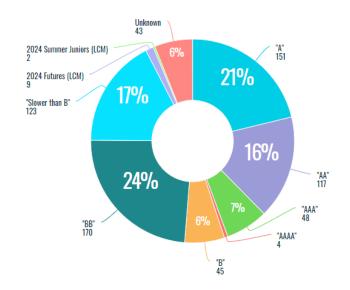

- May 20
- June 10
- July 15
- August 19
- September 13 (evening prior to HOD)
- MAAPP 2.0
- LEAP due 6/30 Discussion was had on completing at April planning meeting.
- 2024 elections
  - Junior Athlete Reps (March/April)
  - GC and AVC (at HOD)
  - Coaches Rep (by coaches)
- P&P 413-04 include portion from P&P 314-03 regarding host paying officials travel) -<u>A motion to approve the revised portion of P&P 314-03 was made by</u>
   <u>Pam and seconded by Beth. With no objections, the motion was approved.</u>
- Membership number updates as of 1/9/24
  - 1522 athlete members
  - 251 non-athlete members
- Outstanding action items
  - Add two athletes per club for athlete committee (change in by laws requires a vote at the 2024 HOD meeting)