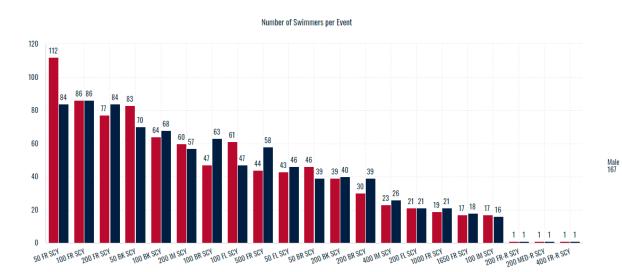

| 21         |
| Vortex Swimming LLC (OK-VORT)     | 3        | 18         |











#### Number of Swims

| LscClub                             | Swimmers | Splashes 🐺 |
|-------------------------------------|----------|------------|
| Jenks Trojan Swim Club (OK-JTSC)    | 64       | 392        |
| Bartlesville Splash Club (OK-BVSC)  | 38       | 274        |
| American Energy Swim Club (OK-AESC) | 28       | 135        |
| Greater Ada Swim Club (OK-GASC)     | 17       | 96         |
| Trident Aquatics Club (OK-TAC)      | 18       | 89         |
| Unattached (OK-UN)                  | 1        | 46         |
| Bixby Swim Club (OK-BSC)            | 9        | 37         |
| Ponca Sailfish Swim Team (OK-PSST)  | 6        | 15         |

Z







#### INDIVIDUAL EVENTS RELAY EVENTS





Number of Relays per Event 10 9 9 8 8 8 8 8 6 Male 8 400 FR-R SCY 4 2 0 200 FR-R SCY 200 MED-R SCY 400 FR-R SCY





Individual Competition Catgories

() :

roncica by Constant

**Relay Competition Categories** 

(i) :

|                                     |          | Number     |
|-------------------------------------|----------|------------|
| LscClub                             | Swimmers | Splashes 🐺 |
| King Marlin Swim Club (OK-KMS)      | 11       | 637        |
| Jenks Trojan Swim Club (OK-JTSC)    | 70       | 540        |
| American Energy Swim Club (OK-AESC) | 44       | 313        |
| Bartlesville Splash Club (OK-BVSC)  | 34       | 301        |
| Trident Aquatics Club (OK-TAC)      | 27       | 215        |
| SwimTulsa (OK-ST)                   | 22       | 176        |