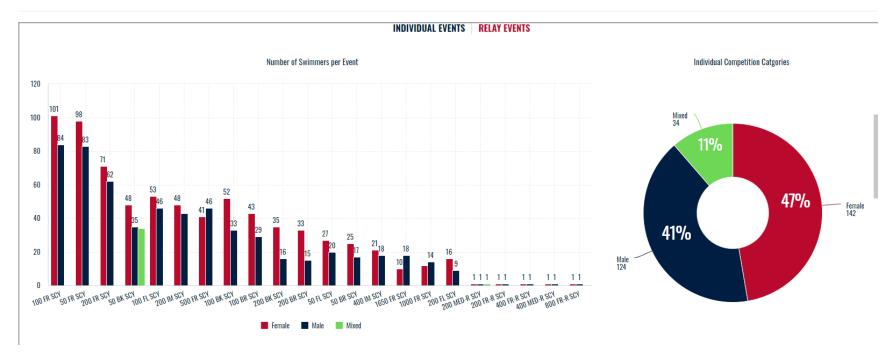

| 34         |
| Aquatic Club of Enid (OK-ACE)       | 5        | 31         |
| Green Country Swim Club (OK-GCSC)   | 2        | 13         |
| Vortex Swimming LLC (OK-VORT)       | 2        | 6          |
| Scion Aquatic Swim Club (OK-SASC)   | 1        | 2          |

| Z |  |  |
|---|--|--|
|   |  |  |

| RecordListName                                 | Number of<br>Records | <u>↓</u> = |
|------------------------------------------------|----------------------|------------|
| Oklahoma Swimming LSC Open Record Progressions |                      | 30         |
| Oklahoma Swimming LSC Record Progressions      |                      | 23         |
| All Time Top 100 Age Group Times               |                      | 1          |

Records

() :







#### Meet Summary Dashboard





#### INDIVIDUAL EVENTS RELAY EVENTS

#### Number of Swims

| LscClub                             | Swimmers | Splashes 🐺 |
|-------------------------------------|----------|------------|
| Bartlesville Splash Club (OK-BVSC)  | 42       | 454        |
| King Marlin Swim Club (OK-KMS)      | 53       | 437        |
| Jenks Trojan Swim Club (OK-JTSC)    | 47       | 368        |
| Trident Aquatics Club (OK-TAC)      | 25       | 198        |
| American Energy Swim Club (OK-AESC) | 23       | 185        |
| Bison Aquatic Club (OK-BAC)         | 21       | 158        |
| Sooner Swim Club (OK-SSC)           | 17       | 120        |
| Ponca Sailfish Swim Team (OK-PSST)  | 9        | 95         |
| SwimTulsa (OK-ST)                   | 10       | 68         |
| Unattached (OK-UN)