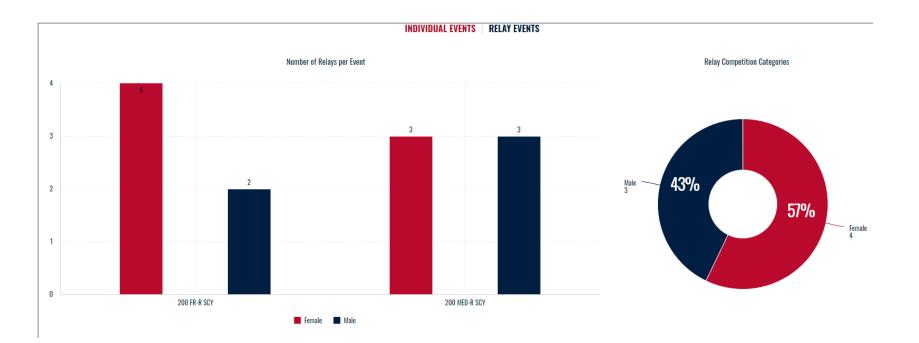

| 18,723.00  | - Math Check                              |
|                                                       | 14,643.00  |                                           |







📕 Female 🛛 📕 Male

# Number of Swims

| LscClub                           | Swimmers | Splashes 🐺 |
|-----------------------------------|----------|------------|
| King Marlin Swim Club (OK-KMS)    | 83       | 500        |
| SwimTulsa (OK-ST)                 | 34       | 252        |
| Bison Aquatic Club (OK-BAC)       | 29       | 159        |
| Sooner Swim Club (OK-SSC)         | 29       | 127        |
| Green Country Swim Club (OK-GCSC) | 13       | 75         |
| Aquatic Club of Enid (OK-ACE)     | 5        | 21         |
| Vortex Swimming LLC (OK-VORT)     | 3        | 18         |











#### Number of Swims

| LscClub                             | Swimmers | Splashes 🐺 |
|-------------------------------------|----------|------------|
| Jenks Trojan Swim Club (OK-JTSC)    | 64       | 392        |
| Bartlesville Splash Club (OK-BVSC)  | 38       | 274        |
| American Energy Swim Club (OK-AESC) | 28       | 135        |
| Greater Ada Swim Club (OK-GASC)     | 17       | 96         |
| Trident Aquatics Club (OK-TAC)      | 18       | 89         |
| Unattached (OK-UN)                  | 1        | 46         |
| Bixby Swim Club (OK-BSC)            | 9        | 37         |
| Ponca Sailfish Swim Team (OK-PSST)  | 6        | 15         |

Z







#### INDIVIDUAL EVENTS RELAY EVENTS





Number of Relays per Event 10 9 9 8 8 8 8 8 6 Male 8 400 FR-R SCY 4 2 0 200 FR-R SCY