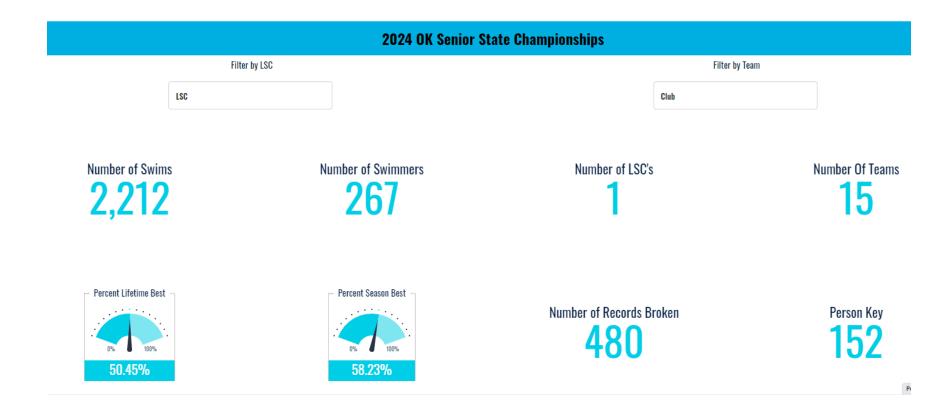

ish Swim Team (OK-PSST)  | 4        | 34         |
| Aquatic Club of Enid (OK-ACE)       | 5        | 31         |
| Green Country Swim Club (OK-GCSC)   | 2        | 13         |
| Vortex Swimming LLC (OK-VORT)       | 2        | 6          |
| Scion Aquatic Swim Club (OK-SASC)   | 1        | 2          |

| Z |  |  |
|---|--|--|
|   |  |  |

| RecordListName                                 | Number of<br>Records | <u>↓</u> = |
|------------------------------------------------|----------------------|------------|
| Oklahoma Swimming LSC Open Record Progressions |                      | 30         |
| Oklahoma Swimming LSC Record Progressions      |                      | 23         |
| All Time Top 100 Age Group Times               |                      | 1          |

Records

() :







#### Meet Summary Dashboard





#### INDIVIDUAL EVENTS RELAY EVENTS

#### Number of Swims

| LscClub                             | Swimmers | Splashes 🐺 |
|-------------------------------------|----------|------------|
| Bartlesville Splash Club (OK-BVSC)  | 42       | 454        |
| King Marlin Swim Club (OK-KMS)      | 53       | 437        |
| Jenks Trojan Swim Club (OK-JTSC)    | 47       | 368        |
| Trident Aquatics Club (OK-TAC)      | 25       | 198        |
| American Energy Swim Club (OK-AESC) | 23       | 185        |
| Bison Aquatic Club (OK-BAC)         | 21       | 158        |
| Sooner Swim Club (OK-SSC)           | 17       | 120        |
| Ponca Sailfish Swim Team (OK-PSST)  | 9        | 95         |
| SwimTulsa (OK-ST)                   | 10       | 68         |
|