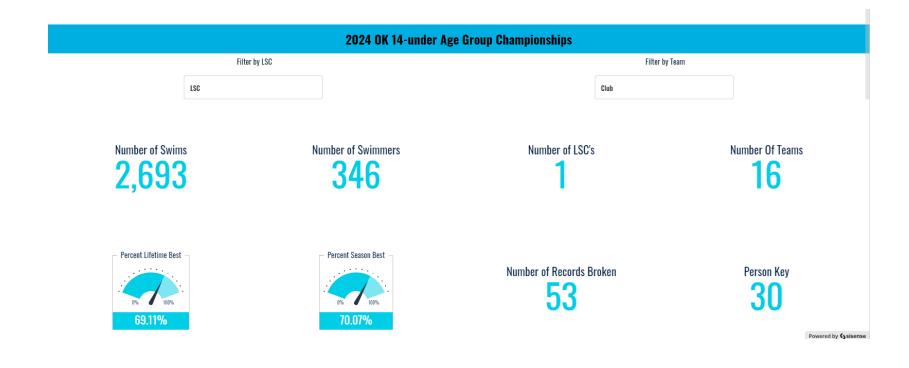

atic Club of Enid (OK-ACE)     | 5        | 21         |
| Vortex Swimming LLC (OK-VORT)     | 3        | 18         |











#### Number of Swims

| LscClub                             | Swimmers | Splashes 🐺 |
|-------------------------------------|----------|------------|
| Jenks Trojan Swim Club (OK-JTSC)    | 64       | 392        |
| Bartlesville Splash Club (OK-BVSC)  | 38       | 274        |
| American Energy Swim Club (OK-AESC) | 28       | 135        |
| Greater Ada Swim Club (OK-GASC)     | 17       | 96         |
| Trident Aquatics Club (OK-TAC)      | 18       | 89         |
| Unattached (OK-UN)                  | 1        | 46         |
| Bixby Swim Club (OK-BSC)            | 9        | 37         |
| Ponca Sailfish Swim Team (OK-PSST)  | 6        | 15         |

Z







#### INDIVIDUAL EVENTS RELAY EVENTS





Number of Relays per Event 10 9 9 8 8 8 8 8 6 Male 8 400 FR-R SCY 4 2 0 200 FR-R SCY 200 MED-R SCY 400 FR-R SCY





Individual Competition Catgories

() :

roncica by Constant

**Relay Competition Categories** 

(i) :

|                                     |          | Number     |
|-------------------------------------|----------|------------|
| LscClub                             | Swimmers | Splashes 🐺 |
| King Marlin Swim Club (OK-KMS)      | 11       | 637        |
| Jenks Trojan Swim Club (OK-JTSC)    | 70       | 540        |
| American Energy Swim Club (OK-AESC) | 44       | 313        |
| Bartlesville Splash Club (OK-BVSC)  | 34       | 301        |
| Trident Aquatics Club (OK-TAC)      | 27       | 215        |
| SwimTulsa (OK-ST)