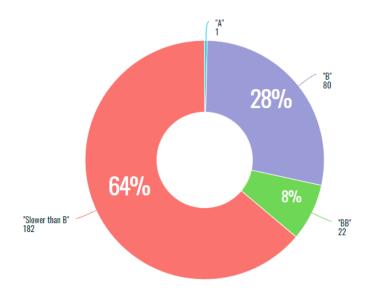

| 18,723.00  | - Math Check                              |
|                                                       | 14,643.00  |                                           |







📕 Female 🛛 📕 Male

# Number of Swims

| LscClub                           | Swimmers | Splashes 🐺 |
|-----------------------------------|----------|------------|
| King Marlin Swim Club (OK-KMS)    | 83       | 500        |
| SwimTulsa (OK-ST)                 | 34       | 252        |
| Bison Aquatic Club (OK-BAC)       | 29       | 159        |
| Sooner Swim Club (OK-SSC)         | 29       | 127        |
| Green Country Swim Club (OK-GCSC) | 13       | 75         |
| Aquatic Club of Enid (OK-ACE)     | 5        | 21         |
| Vortex Swimming LLC (OK-VORT)     | 3        | 18         |











#### Number of Swims

| LscClub                             | Swimmers | Splashes 🐺 |
|-------------------------------------|----------|------------|
| Jenks Trojan Swim Club (OK-JTSC)    | 64       | 392        |
| Bartlesville Splash Club (OK-BVSC)  | 38       | 274        |
| American Energy Swim Club (OK-AESC) | 28       | 135        |
| Greater Ada Swim Club (OK-GASC)     | 17       | 96         |
| Trident Aquatics Club (OK-TAC)      | 18       | 89         |
| Unattached (OK-UN)                  | 1        | 46         |
| Bixby Swim Club (OK-BSC)            | 9        | 37         |
| Ponca Sailfish Swim Team (OK-PSST)  | 6        | 15         |

Z







#### INDIVIDUAL EVENTS RELAY EVENTS





Number of Relays per Event 10 9 9 8 8 8 8 8 6 Male 8 400 FR-R SCY 4 2 0 200 FR-