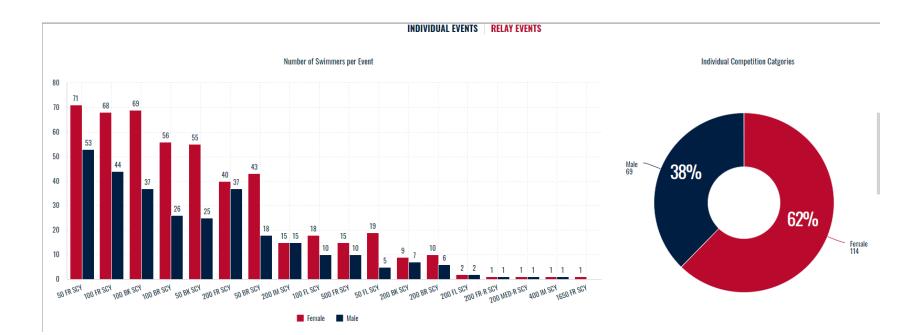

| 18,723.00  | - Math Check                              |
|                                                       | 14,643.00  |                                           |







📕 Female 🛛 📕 Male

# Number of Swims

| LscClub                           | Swimmers | Splashes 🐺 |
|-----------------------------------|----------|------------|
| King Marlin Swim Club (OK-KMS)    | 83       | 500        |
| SwimTulsa (OK-ST)                 | 34       | 252        |
| Bison Aquatic Club (OK-BAC)       | 29       | 159        |
| Sooner Swim Club (OK-SSC)         | 29       | 127        |
| Green Country Swim Club (OK-GCSC) | 13       | 75         |
| Aquatic Club of Enid (OK-ACE)     | 5        | 21         |
| Vortex Swimming LLC (OK-VORT)     | 3        | 18         |











#### Number of Swims

| LscClub                             | Swimmers | Splashes 🐺 |
|-------------------------------------|----------|------------|
| Jenks Trojan Swim Club (OK-JTSC)    | 64       | 392        |
| Bartlesville Splash Club (OK-BVSC)  | 38       | 274        |
| American Energy Swim Club (OK-AESC) | 28       | 135        |
| Greater Ada Swim Club (OK-GASC)     | 17       | 96         |
| Trident Aquatics Club (OK-TAC)      | 18       | 89         |
| Unattached (OK-UN)                  | 1        | 46         |
| Bixby Swim Club (OK-BSC)            | 9        | 37         |
| Ponca Sailfish Swim Team (OK-PSST)  | 6        | 15         |

Z







#### INDIVIDUAL EVENTS RELAY EVENTS





Number of Relays per Event 10 9 9 8 8 8 8 8 6 Male 8 400 FR-R SCY 4 2 0 200 FR-R SC