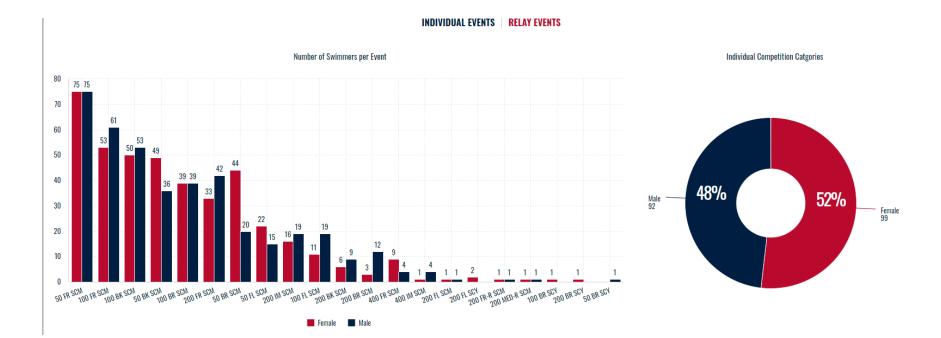

ACH to PSST                                     | 344.54 (   | Code to 719.2 OKS 14-Under State Expenses |
| Check/ACH to SAC                                      | 275.63 0   | Code to 719.2 OKS 14-Under State Expenses |
| Check/ACH to SSC                                      | 1,171.44 ( | Code to 719.2 OKS 14-Under State Expenses |
| Check/ACH to ST                                       | 792.44 (   | Code to 719.2 OKS 14-Under State Expenses |
| Check/ACH to TAC                                      | 137.82 (   | Code to 719.2 OKS 14-Under State Expenses |
| Total Distributions                                   | 18,723.00  | - Math Check                              |
|                                                       | 14,643.00  |                                           |







📕 Female 🛛 📕 Male

# Number of Swims

| LscClub                           | Swimmers | Splashes 🐺 |
|-----------------------------------|----------|------------|
| King Marlin Swim Club (OK-KMS)    | 83       | 500        |
| SwimTulsa (OK-ST)                 | 34       | 252        |
| Bison Aquatic Club (OK-BAC)       | 29       | 159        |
| Sooner Swim Club (OK-SSC)         | 29       | 127        |
| Green Country Swim Club (OK-GCSC) | 13       | 75         |
| Aquatic Club of Enid (OK-ACE)     | 5        | 21         |
| Vortex Swimming LLC (OK-VORT)     | 3        | 18         |











#### Number of Swims

| LscClub                             | Swimmers | Splashes 🐺 |
|-------------------------------------|----------|------------|
| Jenks Trojan Swim Club (OK-JTSC)    |