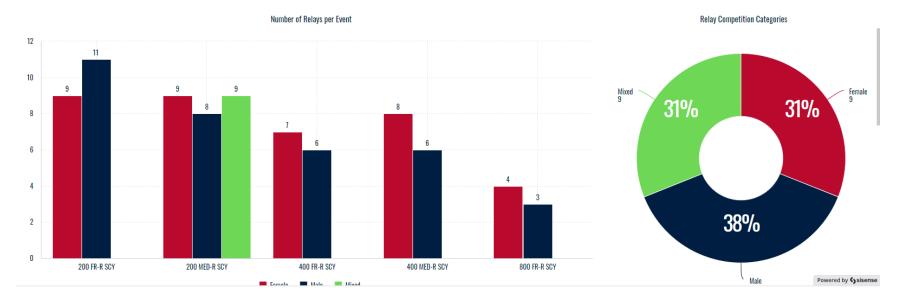

| 34         |
| Aquatic Club of Enid (OK-ACE)       | 5        | 31         |
| Green Country Swim Club (OK-GCSC)   | 2        | 13         |
| Vortex Swimming LLC (OK-VORT)       | 2        | 6          |
| Scion Aquatic Swim Club (OK-SASC)   | 1        | 2          |

| Z |  |  |
|---|--|--|
|   |  |  |

| RecordListName                                 | Number of<br>Records | <u>↓</u> = |
|------------------------------------------------|----------------------|------------|
| Oklahoma Swimming LSC Open Record Progressions |                      | 30         |
| Oklahoma Swimming LSC Record Progressions      |                      | 23         |
| All Time Top 100 Age Group Times               |                      | 1          |

Records

() :







#### Meet Summary Dashboard





#### INDIVIDUAL EVENTS RELAY EVENTS

#### Number of Swims

| LscClub                             | Swimmers | Splashes 🐺 |
|-------------------------------------|----------|------------|
| Bartlesville Splash Club (OK-BVSC)  | 42       | 454        |
| King Marlin Swim Club (OK-KMS)      | 53       | 437        |
| Jenks Trojan Swim Club (OK-JTSC)    | 47       | 368        |
| Trident Aquatics Club (OK-TAC)      | 25       | 198        |
| American Energy Swim Club (OK-AESC) | 23       | 185        |
| Bison Aquatic Club (OK-BAC)         | 21       | 158        |
| Sooner Swim Club (OK-SSC)           | 17       | 120        |
| Ponca Sailfish Swim Team (OK-PSST)  | 9        | 95         |
| SwimTulsa (OK-ST)                   | 10       | 68         |
| Unattached (OK-UN)