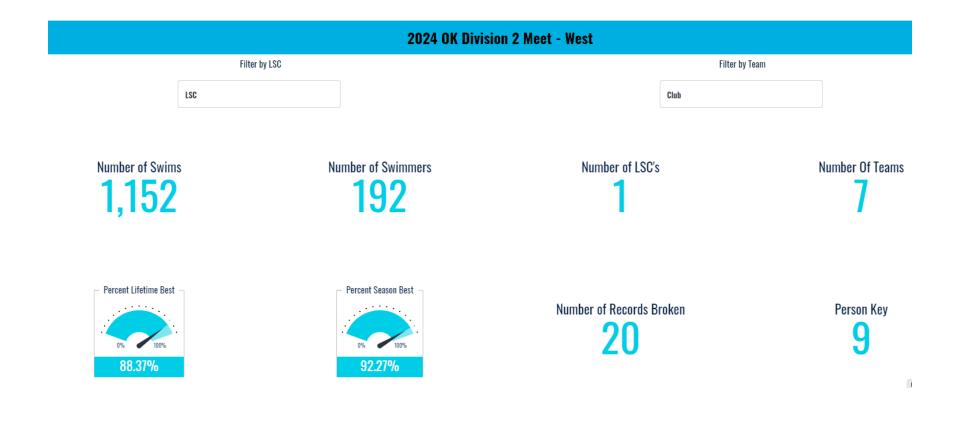

k/ACH to PSST                                     | 344.54 (   | Code to 719.2 OKS 14-Under State Expenses |
| Check/ACH to SAC                                      | 275.63 0   | Code to 719.2 OKS 14-Under State Expenses |
| Check/ACH to SSC                                      | 1,171.44 ( | Code to 719.2 OKS 14-Under State Expenses |
| Check/ACH to ST                                       | 792.44 (   | Code to 719.2 OKS 14-Under State Expenses |
| Check/ACH to TAC                                      | 137.82 (   | Code to 719.2 OKS 14-Under State Expenses |
| Total Distributions                                   | 18,723.00  | - Math Check                              |
|                                                       | 14,643.00  |                                           |







📕 Female 🛛 📕 Male

# Number of Swims

| LscClub                           | Swimmers | Splashes 🐺 |
|-----------------------------------|----------|------------|
| King Marlin Swim Club (OK-KMS)    | 83       | 500        |
| SwimTulsa (OK-ST)                 | 34       | 252        |
| Bison Aquatic Club (OK-BAC)       | 29       | 159        |
| Sooner Swim Club (OK-SSC)         | 29       | 127        |
| Green Country Swim Club (OK-GCSC) | 13       | 75         |
| Aquatic Club of Enid (OK-ACE)     | 5        | 21         |
| Vortex Swimming LLC (OK-VORT)     | 3        | 18         |











#### Number of Swims

| LscClub                             | Swimmers | Splashes 🐺 |
|-------------------------------------|----------|------------|
| Jenks Trojan Swim Club (OK-JTSC)