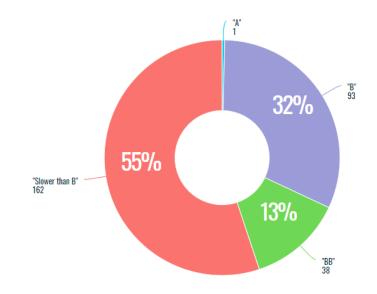

quatic Club of Enid (OK-ACE)     | 5        | 21         |
| Vortex Swimming LLC (OK-VORT)     | 3        | 18         |











#### Number of Swims

| LscClub                             | Swimmers | Splashes 🐺 |
|-------------------------------------|----------|------------|
| Jenks Trojan Swim Club (OK-JTSC)    | 64       | 392        |
| Bartlesville Splash Club (OK-BVSC)  | 38       | 274        |
| American Energy Swim Club (OK-AESC) | 28       | 135        |
| Greater Ada Swim Club (OK-GASC)     | 17       | 96         |
| Trident Aquatics Club (OK-TAC)      | 18       | 89         |
| Unattached (OK-UN)                  | 1        | 46         |
| Bixby Swim Club (OK-BSC)            | 9        | 37         |
| Ponca Sailfish Swim Team (OK-PSST)  | 6        | 15         |

Z







#### INDIVIDUAL EVENTS RELAY EVENTS





Number of Relays per Event 10 9 9 8 8 8 8 8 6 Male 8 400 FR-R SCY 4 2 0 200 FR-R SCY 200 MED-R SCY 400 FR-R SCY





Individual Competition Catgories

() :

roncica by Constant

**Relay Competition Categories** 

(i) :

|                                     |          | Number     |
|-------------------------------------|----------|------------|
| LscClub                             | Swimmers | Splashes 🐺 |
| King Marlin Swim Club (OK-KMS)      | 11       | 637        |
| Jenks Trojan Swim Club (OK-JTSC)    | 70       | 540        |
| American Energy Swim Club (OK-AESC) | 44       | 313        |
| Bartlesville Splash Club (OK-BVSC)  | 34       | 301        |
| Trident Aquatics Club (OK-TAC)      | 27       | 215        |
| SwimTulsa (OK-ST)