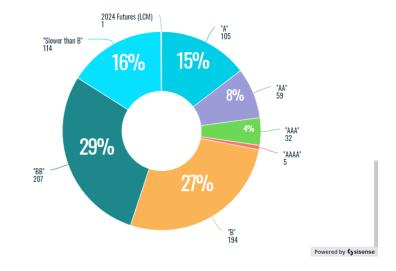

lfish Swim Team (OK-PSST)  | 4        | 34         |
| Aquatic Club of Enid (OK-ACE)       | 5        | 31         |
| Green Country Swim Club (OK-GCSC)   | 2        | 13         |
| Vortex Swimming LLC (OK-VORT)       | 2        | 6          |
| Scion Aquatic Swim Club (OK-SASC)   | 1        | 2          |

| Z |  |  |
|---|--|--|
|   |  |  |

| RecordListName                                 | Number of<br>Records | <u>↓</u> = |
|------------------------------------------------|----------------------|------------|
| Oklahoma Swimming LSC Open Record Progressions |                      | 30         |
| Oklahoma Swimming LSC Record Progressions      |                      | 23         |
| All Time Top 100 Age Group Times               |                      | 1          |

Records

() :







#### Meet Summary Dashboard





#### INDIVIDUAL EVENTS RELAY EVENTS

#### Number of Swims

| LscClub                             | Swimmers | Splashes 🐺 |
|-------------------------------------|----------|------------|
| Bartlesville Splash Club (OK-BVSC)  | 42       | 454        |
| King Marlin Swim Club (OK-KMS)      | 53       | 437        |
| Jenks Trojan Swim Club (OK-JTSC)    | 47       | 368        |
| Trident Aquatics Club (OK-TAC)      | 25       | 198        |
| American Energy Swim Club (OK-AESC) | 23       | 185        |
| Bison Aquatic Club (OK-BAC)         | 21       | 158        |
| Sooner Swim Club (OK-SSC)           | 17       | 120        |
| Ponca Sailfish Swim Team (OK-PSST)  | 9        | 95         |
| SwimTulsa (OK-ST)                   | 10       | 68         |