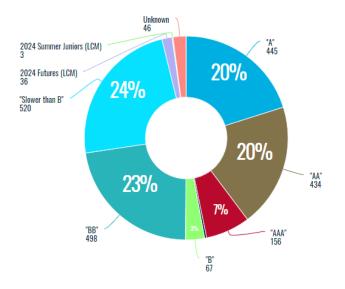

#### • General Manager (Bob Staab)

- Membership numbers
  - Athlete members 1638, up 116 from January
  - Non-athlete members 277, up 26 from January
- LEAP
- April Planning Meeting topics
- Adjourn
  - Next Board Meeting: April 13th at 10:30AM followed by planning session at the Glenpool Conference Center and Google Meets