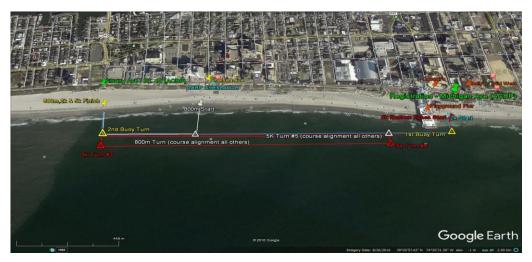

## **2K & 5K RACE**

# **2017 Eastern Zone Open Water Championships** Saturday, August 26, 2017 Rain Date: Sunday, August 27, 2017

|                    | MIDDLE ATLANTIC SWIMMING                                                                                                                                                                                                                                                                                                                                                                                                                                                                                                                                                                                                                                                                                                                                                                                                                                                                                                                                                                                                                                                                |  |  |  |  |  |  |  |
|--------------------|-----------------------------------------------------------------------------------------------------------------------------------------------------------------------------------------------------------------------------------------------------------------------------------------------------------------------------------------------------------------------------------------------------------------------------------------------------------------------------------------------------------------------------------------------------------------------------------------------------------------------------------------------------------------------------------------------------------------------------------------------------------------------------------------------------------------------------------------------------------------------------------------------------------------------------------------------------------------------------------------------------------------------------------------------------------------------------------------|--|--|--|--|--|--|--|
| SANCTION           | Held under the sanction of USA Swimming and Middle Atlantic Swimming; Sanction: MA17187OW                                                                                                                                                                                                                                                                                                                                                                                                                                                                                                                                                                                                                                                                                                                                                                                                                                                                                                                                                                                               |  |  |  |  |  |  |  |
|                    | USA Swimming, Eastern Zone Swimming, Middle Atlantic Swimming, East Coast C-Cerpants, Meet                                                                                                                                                                                                                                                                                                                                                                                                                                                                                                                                                                                                                                                                                                                                                                                                                                                                                                                                                                                              |  |  |  |  |  |  |  |
|                    | Director, Officials, Race organizers, Committee members, Volunteers and the City of Atlantic City                                                                                                                                                                                                                                                                                                                                                                                                                                                                                                                                                                                                                                                                                                                                                                                                                                                                                                                                                                                       |  |  |  |  |  |  |  |
|                    |                                                                                                                                                                                                                                                                                                                                                                                                                                                                                                                                                                                                                                                                                                                                                                                                                                                                                                                                                                                                                                                                                         |  |  |  |  |  |  |  |
|                    | shall be held free and harmless from all liabilities or claims for damages arising because of injuries                                                                                                                                                                                                                                                                                                                                                                                                                                                                                                                                                                                                                                                                                                                                                                                                                                                                                                                                                                                  |  |  |  |  |  |  |  |
| LOCATION           | to anyone during the conduct of this event.                                                                                                                                                                                                                                                                                                                                                                                                                                                                                                                                                                                                                                                                                                                                                                                                                                                                                                                                                                                                                                             |  |  |  |  |  |  |  |
| LOCATION           | World Famous Atlantic City Beach and Boardwalk                                                                                                                                                                                                                                                                                                                                                                                                                                                                                                                                                                                                                                                                                                                                                                                                                                                                                                                                                                                                                                          |  |  |  |  |  |  |  |
|                    | Michigan Avenue and the Beach, Atlantic City, NJ 08401                                                                                                                                                                                                                                                                                                                                                                                                                                                                                                                                                                                                                                                                                                                                                                                                                                                                                                                                                                                                                                  |  |  |  |  |  |  |  |
| COURSE             | This is an open water ocean swim. The current and wave conditions are unpredictable; please use                                                                                                                                                                                                                                                                                                                                                                                                                                                                                                                                                                                                                                                                                                                                                                                                                                                                                                                                                                                         |  |  |  |  |  |  |  |
| DESCRIPTION        | good judgement if you are uncertain about swimming in rough water.                                                                                                                                                                                                                                                                                                                                                                                                                                                                                                                                                                                                                                                                                                                                                                                                                                                                                                                                                                                                                      |  |  |  |  |  |  |  |
|                    | The course is set; however, the race committee reserves the right to change the direction of each                                                                                                                                                                                                                                                                                                                                                                                                                                                                                                                                                                                                                                                                                                                                                                                                                                                                                                                                                                                       |  |  |  |  |  |  |  |
|                    | event due to ocean conditions. The details of race with landmarks are attached. Any questions about                                                                                                                                                                                                                                                                                                                                                                                                                                                                                                                                                                                                                                                                                                                                                                                                                                                                                                                                                                                     |  |  |  |  |  |  |  |
|                    | the course will be addressed at the pre-race meeting.                                                                                                                                                                                                                                                                                                                                                                                                                                                                                                                                                                                                                                                                                                                                                                                                                                                                                                                                                                                                                                   |  |  |  |  |  |  |  |
|                    | The water temperature is expected to be in the range of $70 - 75$ F. New rules for 2017: For open                                                                                                                                                                                                                                                                                                                                                                                                                                                                                                                                                                                                                                                                                                                                                                                                                                                                                                                                                                                       |  |  |  |  |  |  |  |
|                    | water swimming competitions in water with temperature below 20°C (68°F), men and women may                                                                                                                                                                                                                                                                                                                                                                                                                                                                                                                                                                                                                                                                                                                                                                                                                                                                                                                                                                                              |  |  |  |  |  |  |  |
|                    | use either swimsuits or wetsuits. When the water temperature is below 18°C (64.4°F), the use of                                                                                                                                                                                                                                                                                                                                                                                                                                                                                                                                                                                                                                                                                                                                                                                                                                                                                                                                                                                         |  |  |  |  |  |  |  |
|                    | wetsuits is compulsory. Wetsuits for both men and women shall completely cover the torso, back,                                                                                                                                                                                                                                                                                                                                                                                                                                                                                                                                                                                                                                                                                                                                                                                                                                                                                                                                                                                         |  |  |  |  |  |  |  |
|                    | shoulders and knees and shall not extend beyond the neck, wrists or ankles. The thickness of                                                                                                                                                                                                                                                                                                                                                                                                                                                                                                                                                                                                                                                                                                                                                                                                                                                                                                                                                                                            |  |  |  |  |  |  |  |
|                    | material/s used shall be minimum 3 mm and maximum 5 mm. In addition, the outer surface of the                                                                                                                                                                                                                                                                                                                                                                                                                                                                                                                                                                                                                                                                                                                                                                                                                                                                                                                                                                                           |  |  |  |  |  |  |  |
|                    | wetsuit shall not include outstanding shapes, such as ridges, fins, etc.                                                                                                                                                                                                                                                                                                                                                                                                                                                                                                                                                                                                                                                                                                                                                                                                                                                                                                                                                                                                                |  |  |  |  |  |  |  |
|                    |                                                                                                                                                                                                                                                                                                                                                                                                                                                                                                                                                                                                                                                                                                                                                                                                                                                                                                                                                                                                                                                                                         |  |  |  |  |  |  |  |
|                    | All swimmers who do not complete the course during the allotted time limit may be asked to retire                                                                                                                                                                                                                                                                                                                                                                                                                                                                                                                                                                                                                                                                                                                                                                                                                                                                                                                                                                                       |  |  |  |  |  |  |  |
|                    | from the race. Swimmers must finish within 30 mins. (800M - 15 Mins.) of the first finisher for their                                                                                                                                                                                                                                                                                                                                                                                                                                                                                                                                                                                                                                                                                                                                                                                                                                                                                                                                                                                   |  |  |  |  |  |  |  |
|                    | event.                                                                                                                                                                                                                                                                                                                                                                                                                                                                                                                                                                                                                                                                                                                                                                                                                                                                                                                                                                                                                                                                                  |  |  |  |  |  |  |  |
| MEET DIRECTOR      | Leslie Boehme, ezoneow@gmail.com (267) 679-7132                                                                                                                                                                                                                                                                                                                                                                                                                                                                                                                                                                                                                                                                                                                                                                                                                                                                                                                                                                                                                                         |  |  |  |  |  |  |  |
| ELIGIBILITY        | Open to all Eastern Zone USA Swimming athletes registered prior to first day of the meet. No at                                                                                                                                                                                                                                                                                                                                                                                                                                                                                                                                                                                                                                                                                                                                                                                                                                                                                                                                                                                         |  |  |  |  |  |  |  |
| EEIGIDIEIT         | location registration will be permitted.                                                                                                                                                                                                                                                                                                                                                                                                                                                                                                                                                                                                                                                                                                                                                                                                                                                                                                                                                                                                                                                |  |  |  |  |  |  |  |
|                    |                                                                                                                                                                                                                                                                                                                                                                                                                                                                                                                                                                                                                                                                                                                                                                                                                                                                                                                                                                                                                                                                                         |  |  |  |  |  |  |  |
|                    | Registration deadline is by 11:59 pm August 21, 2017                                                                                                                                                                                                                                                                                                                                                                                                                                                                                                                                                                                                                                                                                                                                                                                                                                                                                                                                                                                                                                    |  |  |  |  |  |  |  |
|                    | Swimmers must be 9 years of age or older.                                                                                                                                                                                                                                                                                                                                                                                                                                                                                                                                                                                                                                                                                                                                                                                                                                                                                                                                                                                                                                               |  |  |  |  |  |  |  |
| DISABILITY         | Athletes with a disability are welcomed and shall provide advance notice of desired accommodations                                                                                                                                                                                                                                                                                                                                                                                                                                                                                                                                                                                                                                                                                                                                                                                                                                                                                                                                                                                      |  |  |  |  |  |  |  |
|                    | Aunetes with a disability are welcomed and shall provide advance notice of desired accommodations                                                                                                                                                                                                                                                                                                                                                                                                                                                                                                                                                                                                                                                                                                                                                                                                                                                                                                                                                                                       |  |  |  |  |  |  |  |
| SWIMMERS           | to the Meet Director.                                                                                                                                                                                                                                                                                                                                                                                                                                                                                                                                                                                                                                                                                                                                                                                                                                                                                                                                                                                                                                                                   |  |  |  |  |  |  |  |
| SWIMMERS           | · ·                                                                                                                                                                                                                                                                                                                                                                                                                                                                                                                                                                                                                                                                                                                                                                                                                                                                                                                                                                                                                                                                                     |  |  |  |  |  |  |  |
| SWIMMERS           | to the Meet Director.                                                                                                                                                                                                                                                                                                                                                                                                                                                                                                                                                                                                                                                                                                                                                                                                                                                                                                                                                                                                                                                                   |  |  |  |  |  |  |  |
| SWIMMERS<br>FORMAT | to the Meet Director.  The athlete (or the athlete's coach) is also responsible for notifying the Meet Referee of any                                                                                                                                                                                                                                                                                                                                                                                                                                                                                                                                                                                                                                                                                                                                                                                                                                                                                                                                                                   |  |  |  |  |  |  |  |
|                    | to the Meet Director.  The athlete (or the athlete's coach) is also responsible for notifying the Meet Referee of any disability prior to the competition.                                                                                                                                                                                                                                                                                                                                                                                                                                                                                                                                                                                                                                                                                                                                                                                                                                                                                                                              |  |  |  |  |  |  |  |
|                    | to the Meet Director.  The athlete (or the athlete's coach) is also responsible for notifying the Meet Referee of any disability prior to the competition.  800M The 800M race follows the WHITE course (see 800M map below). Athletes will start on the beach at Chelsea Ave., swimming straight out, turning right at white buoy, swimming                                                                                                                                                                                                                                                                                                                                                                                                                                                                                                                                                                                                                                                                                                                                            |  |  |  |  |  |  |  |
|                    | to the Meet Director.  The athlete (or the athlete's coach) is also responsible for notifying the Meet Referee of any disability prior to the competition.  800M The 800M race follows the WHITE course (see 800M map below). Athletes will start on the beach at Chelsea Ave., swimming straight out, turning right at white buoy, swimming south, turning right at buoy #2 (yellow), finishing on the beach.                                                                                                                                                                                                                                                                                                                                                                                                                                                                                                                                                                                                                                                                          |  |  |  |  |  |  |  |
|                    | to the Meet Director.  The athlete (or the athlete's coach) is also responsible for notifying the Meet Referee of any disability prior to the competition.  800M The 800M race follows the WHITE course (see 800M map below). Athletes will start on the beach at Chelsea Ave., swimming straight out, turning right at white buoy, swimming south, turning right at buoy #2 (yellow), finishing on the beach.  2K The 2K race follows the BLUE course (see 2K/5K map below). Athletes will start on the                                                                                                                                                                                                                                                                                                                                                                                                                                                                                                                                                                                |  |  |  |  |  |  |  |
|                    | to the Meet Director.  The athlete (or the athlete's coach) is also responsible for notifying the Meet Referee of any disability prior to the competition.  800M The 800M race follows the WHITE course (see 800M map below). Athletes will start on the beach at Chelsea Ave., swimming straight out, turning right at white buoy, swimming south, turning right at buoy #2 (yellow), finishing on the beach.  2K The 2K race follows the BLUE course (see 2K/5K map below). Athletes will start on the beach at Michigan Ave., swimming straight out, turning right at buoy #1 (yellow,                                                                                                                                                                                                                                                                                                                                                                                                                                                                                               |  |  |  |  |  |  |  |
|                    | to the Meet Director.  The athlete (or the athlete's coach) is also responsible for notifying the Meet Referee of any disability prior to the competition.  800M The 800M race follows the WHITE course (see 800M map below). Athletes will start on the beach at Chelsea Ave., swimming straight out, turning right at white buoy, swimming south, turning right at buoy #2 (yellow), finishing on the beach.  2K The 2K race follows the BLUE course (see 2K/5K map below). Athletes will start on the beach at Michigan Ave., swimming straight out, turning right at buoy #1 (yellow, swimming south), turning right at buoy #2 (yellow), finishing on the beach.                                                                                                                                                                                                                                                                                                                                                                                                                   |  |  |  |  |  |  |  |
|                    | to the Meet Director.  The athlete (or the athlete's coach) is also responsible for notifying the Meet Referee of any disability prior to the competition.  800M The 800M race follows the WHITE course (see 800M map below). Athletes will start on the beach at Chelsea Ave., swimming straight out, turning right at white buoy, swimming south, turning right at buoy #2 (yellow), finishing on the beach.  2K The 2K race follows the BLUE course (see 2K/5K map below). Athletes will start on the beach at Michigan Ave., swimming straight out, turning right at buoy #1 (yellow, swimming south), turning right at buoy #2 (yellow), finishing on the beach.  5K The 5K race follows the RED course (see 2K/5K map below). Athletes will start on the                                                                                                                                                                                                                                                                                                                          |  |  |  |  |  |  |  |
|                    | to the Meet Director.  The athlete (or the athlete's coach) is also responsible for notifying the Meet Referee of any disability prior to the competition.  800M The 800M race follows the WHITE course (see 800M map below). Athletes will start on the beach at Chelsea Ave., swimming straight out, turning right at white buoy, swimming south, turning right at buoy #2 (yellow), finishing on the beach.  2K The 2K race follows the BLUE course (see 2K/5K map below). Athletes will start on the beach at Michigan Ave., swimming straight out, turning right at buoy #1 (yellow, swimming south), turning right at buoy #2 (yellow), finishing on the beach.  5K The 5K race follows the RED course (see 2K/5K map below). Athletes will start on the beach at Michigan Ave., swimming straight out, turning right at buoy #1 (yellow,                                                                                                                                                                                                                                         |  |  |  |  |  |  |  |
|                    | to the Meet Director.  The athlete (or the athlete's coach) is also responsible for notifying the Meet Referee of any disability prior to the competition.  800M The 800M race follows the WHITE course (see 800M map below). Athletes will start on the beach at Chelsea Ave., swimming straight out, turning right at white buoy, swimming south, turning right at buoy #2 (yellow), finishing on the beach.  2K The 2K race follows the BLUE course (see 2K/5K map below). Athletes will start on the beach at Michigan Ave., swimming straight out, turning right at buoy #1 (yellow, swimming south), turning right at buoy #2 (yellow), finishing on the beach.  5K The 5K race follows the RED course (see 2K/5K map below). Athletes will start on the beach at Michigan Ave., swimming straight out, turning right at buoy #1 (yellow, swimming south), turning left at buoy #2 (yellow), turning left at buoy #3 (red), turning                                                                                                                                               |  |  |  |  |  |  |  |
|                    | to the Meet Director.  The athlete (or the athlete's coach) is also responsible for notifying the Meet Referee of any disability prior to the competition.  800M The 800M race follows the WHITE course (see 800M map below). Athletes will start on the beach at Chelsea Ave., swimming straight out, turning right at white buoy, swimming south, turning right at buoy #2 (yellow), finishing on the beach.  2K The 2K race follows the BLUE course (see 2K/5K map below). Athletes will start on the beach at Michigan Ave., swimming straight out, turning right at buoy #1 (yellow, swimming south), turning right at buoy #2 (yellow), finishing on the beach.  5K The 5K race follows the RED course (see 2K/5K map below). Athletes will start on the beach at Michigan Ave., swimming straight out, turning right at buoy #1 (yellow, swimming south), turning left at buoy #2 (yellow), turning left at buoy #3 (red), turning left at buoy #4 (red), turning left at buoy #5 (white), swim south to finish buoy, turning                                                    |  |  |  |  |  |  |  |
| FORMAT             | to the Meet Director.  The athlete (or the athlete's coach) is also responsible for notifying the Meet Referee of any disability prior to the competition.  800M The 800M race follows the WHITE course (see 800M map below). Athletes will start on the beach at Chelsea Ave., swimming straight out, turning right at white buoy, swimming south, turning right at buoy #2 (yellow), finishing on the beach.  2K The 2K race follows the BLUE course (see 2K/5K map below). Athletes will start on the beach at Michigan Ave., swimming straight out, turning right at buoy #1 (yellow, swimming south), turning right at buoy #2 (yellow), finishing on the beach.  5K The 5K race follows the RED course (see 2K/5K map below). Athletes will start on the beach at Michigan Ave., swimming straight out, turning right at buoy #1 (yellow, swimming south), turning left at buoy #2 (yellow), turning left at buoy #3 (red), turning left at buoy #4 (red), turning left at buoy #5 (white), swim south to finish buoy, turning right at buoy #6 (yellow), finishing on the beach. |  |  |  |  |  |  |  |
|                    | to the Meet Director.  The athlete (or the athlete's coach) is also responsible for notifying the Meet Referee of any disability prior to the competition.  800M The 800M race follows the WHITE course (see 800M map below). Athletes will start on the beach at Chelsea Ave., swimming straight out, turning right at white buoy, swimming south, turning right at buoy #2 (yellow), finishing on the beach.  2K The 2K race follows the BLUE course (see 2K/5K map below). Athletes will start on the beach at Michigan Ave., swimming straight out, turning right at buoy #1 (yellow, swimming south), turning right at buoy #2 (yellow), finishing on the beach.  5K The 5K race follows the RED course (see 2K/5K map below). Athletes will start on the beach at Michigan Ave., swimming straight out, turning right at buoy #1 (yellow, swimming south), turning left at buoy #2 (yellow), turning left at buoy #3 (red), turning left at buoy #4 (red), turning left at buoy #5 (white), swim south to finish buoy, turning                                                    |  |  |  |  |  |  |  |