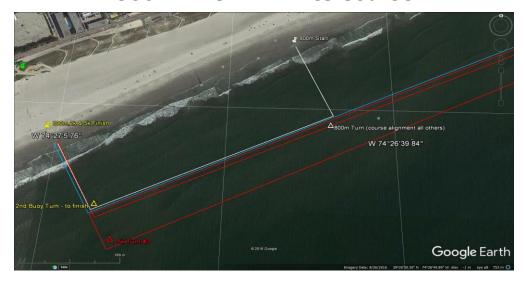

#### **800M RACE -- White Course**

# **2017 Eastern Zone Open Water Championships** Saturday, August 26, 2017 Rain Date: Sunday, August 27, 2017

|                    | MIDDLE ATLANTIC SWIMMING                                                                                                                                                                                                                                                                                                                                                                                                                                                                                                                                                                                                                                                                                                                                                                                                                                                                                                                                                                                                                                                                |  |  |  |  |  |  |  |
|--------------------|-----------------------------------------------------------------------------------------------------------------------------------------------------------------------------------------------------------------------------------------------------------------------------------------------------------------------------------------------------------------------------------------------------------------------------------------------------------------------------------------------------------------------------------------------------------------------------------------------------------------------------------------------------------------------------------------------------------------------------------------------------------------------------------------------------------------------------------------------------------------------------------------------------------------------------------------------------------------------------------------------------------------------------------------------------------------------------------------|--|--|--|--|--|--|--|
| SANCTION           | Held under the sanction of USA Swimming and Middle Atlantic Swimming; Sanction: MA17187OW                                                                                                                                                                                                                                                                                                                                                                                                                                                                                                                                                                                                                                                                                                                                                                                                                                                                                                                                                                                               |  |  |  |  |  |  |  |
|                    | USA Swimming, Eastern Zone Swimming, Middle Atlantic Swimming, East Coast C-Cerpants, Meet                                                                                                                                                                                                                                                                                                                                                                                                                                                                                                                                                                                                                                                                                                                                                                                                                                                                                                                                                                                              |  |  |  |  |  |  |  |
|                    | Director, Officials, Race organizers, Committee members, Volunteers and the City of Atlantic City                                                                                                                                                                                                                                                                                                                                                                                                                                                                                                                                                                                                                                                                                                                                                                                                                                                                                                                                                                                       |  |  |  |  |  |  |  |
|                    |                                                                                                                                                                                                                                                                                                                                                                                                                                                                                                                                                                                                                                                                                                                                                                                                                                                                                                                                                                                                                                                                                         |  |  |  |  |  |  |  |
|                    | shall be held free and harmless from all liabilities or claims for damages arising because of injuries                                                                                                                                                                                                                                                                                                                                                                                                                                                                                                                                                                                                                                                                                                                                                                                                                                                                                                                                                                                  |  |  |  |  |  |  |  |
| LOCATION           | to anyone during the conduct of this event.                                                                                                                                                                                                                                                                                                                                                                                                                                                                                                                                                                                                                                                                                                                                                                                                                                                                                                                                                                                                                                             |  |  |  |  |  |  |  |
| LOCATION           | World Famous Atlantic City Beach and Boardwalk                                                                                                                                                                                                                                                                                                                                                                                                                                                                                                                                                                                                                                                                                                                                                                                                                                                                                                                                                                                                                                          |  |  |  |  |  |  |  |
|                    | Michigan Avenue and the Beach, Atlantic City, NJ 08401                                                                                                                                                                                                                                                                                                                                                                                                                                                                                                                                                                                                                                                                                                                                                                                                                                                                                                                                                                                                                                  |  |  |  |  |  |  |  |
| COURSE             | This is an open water ocean swim. The current and wave conditions are unpredictable; please use                                                                                                                                                                                                                                                                                                                                                                                                                                                                                                                                                                                                                                                                                                                                                                                                                                                                                                                                                                                         |  |  |  |  |  |  |  |
| DESCRIPTION        | good judgement if you are uncertain about swimming in rough water.                                                                                                                                                                                                                                                                                                                                                                                                                                                                                                                                                                                                                                                                                                                                                                                                                                                                                                                                                                                                                      |  |  |  |  |  |  |  |
|                    | The course is set; however, the race committee reserves the right to change the direction of each                                                                                                                                                                                                                                                                                                                                                                                                                                                                                                                                                                                                                                                                                                                                                                                                                                                                                                                                                                                       |  |  |  |  |  |  |  |
|                    | event due to ocean conditions. The details of race with landmarks are attached. Any questions about                                                                                                                                                                                                                                                                                                                                                                                                                                                                                                                                                                                                                                                                                                                                                                                                                                                                                                                                                                                     |  |  |  |  |  |  |  |
|                    | the course will be addressed at the pre-race meeting.                                                                                                                                                                                                                                                                                                                                                                                                                                                                                                                                                                                                                                                                                                                                                                                                                                                                                                                                                                                                                                   |  |  |  |  |  |  |  |
|                    | The water temperature is expected to be in the range of $70 - 75$ F. New rules for 2017: For open                                                                                                                                                                                                                                                                                                                                                                                                                                                                                                                                                                                                                                                                                                                                                                                                                                                                                                                                                                                       |  |  |  |  |  |  |  |
|                    | water swimming competitions in water with temperature below 20°C (68°F), men and women may                                                                                                                                                                                                                                                                                                                                                                                                                                                                                                                                                                                                                                                                                                                                                                                                                                                                                                                                                                                              |  |  |  |  |  |  |  |
|                    | use either swimsuits or wetsuits. When the water temperature is below 18°C (64.4°F), the use of                                                                                                                                                                                                                                                                                                                                                                                                                                                                                                                                                                                                                                                                                                                                                                                                                                                                                                                                                                                         |  |  |  |  |  |  |  |
|                    | wetsuits is compulsory. Wetsuits for both men and women shall completely cover the torso, back,                                                                                                                                                                                                                                                                                                                                                                                                                                                                                                                                                                                                                                                                                                                                                                                                                                                                                                                                                                                         |  |  |  |  |  |  |  |
|                    | shoulders and knees and shall not extend beyond the neck, wrists or ankles. The thickness of                                                                                                                                                                                                                                                                                                                                                                                                                                                                                                                                                                                                                                                                                                                                                                                                                                                                                                                                                                                            |  |  |  |  |  |  |  |
|                    | material/s used shall be minimum 3 mm and maximum 5 mm. In addition, the outer surface of the                                                                                                                                                                                                                                                                                                                                                                                                                                                                                                                                                                                                                                                                                                                                                                                                                                                                                                                                                                                           |  |  |  |  |  |  |  |
|                    | wetsuit shall not include outstanding shapes, such as ridges, fins, etc.                                                                                                                                                                                                                                                                                                                                                                                                                                                                                                                                                                                                                                                                                                                                                                                                                                                                                                                                                                                                                |  |  |  |  |  |  |  |
|                    |                                                                                                                                                                                                                                                                                                                                                                                                                                                                                                                                                                                                                                                                                                                                                                                                                                                                                                                                                                                                                                                                                         |  |  |  |  |  |  |  |
|                    | All swimmers who do not complete the course during the allotted time limit may be asked to retire                                                                                                                                                                                                                                                                                                                                                                                                                                                                                                                                                                                                                                                                                                                                                                                                                                                                                                                                                                                       |  |  |  |  |  |  |  |
|                    | from the race. Swimmers must finish within 30 mins. (800M - 15 Mins.) of the first finisher for their                                                                                                                                                                                                                                                                                                                                                                                                                                                                                                                                                                                                                                                                                                                                                                                                                                                                                                                                                                                   |  |  |  |  |  |  |  |
|                    | event.                                                                                                                                                                                                                                                                                                                                                                                                                                                                                                                                                                                                                                                                                                                                                                                                                                                                                                                                                                                                                                                                                  |  |  |  |  |  |  |  |
| MEET DIRECTOR      | Leslie Boehme, ezoneow@gmail.com (267) 679-7132                                                                                                                                                                                                                                                                                                                                                                                                                                                                                                                                                                                                                                                                                                                                                                                                                                                                                                                                                                                                                                         |  |  |  |  |  |  |  |
| ELIGIBILITY        | Open to all Eastern Zone USA Swimming athletes registered prior to first day of the meet. No at                                                                                                                                                                                                                                                                                                                                                                                                                                                                                                                                                                                                                                                                                                                                                                                                                                                                                                                                                                                         |  |  |  |  |  |  |  |
| EEIGIDIEIT         | location registration will be permitted.                                                                                                                                                                                                                                                                                                                                                                                                                                                                                                                                                                                                                                                                                                                                                                                                                                                                                                                                                                                                                                                |  |  |  |  |  |  |  |
|                    |                                                                                                                                                                                                                                                                                                                                                                                                                                                                                                                                                                                                                                                                                                                                                                                                                                                                                                                                                                                                                                                                                         |  |  |  |  |  |  |  |
|                    | Registration deadline is by 11:59 pm August 21, 2017                                                                                                                                                                                                                                                                                                                                                                                                                                                                                                                                                                                                                                                                                                                                                                                                                                                                                                                                                                                                                                    |  |  |  |  |  |  |  |
|                    | Swimmers must be 9 years of age or older.                                                                                                                                                                                                                                                                                                                                                                                                                                                                                                                                                                                                                                                                                                                                                                                                                                                                                                                                                                                                                                               |  |  |  |  |  |  |  |
| DISABILITY         | Athletes with a disability are welcomed and shall provide advance notice of desired accommodations                                                                                                                                                                                                                                                                                                                                                                                                                                                                                                                                                                                                                                                                                                                                                                                                                                                                                                                                                                                      |  |  |  |  |  |  |  |
|                    | Aunetes with a disability are welcomed and shall provide advance notice of desired accommodations                                                                                                                                                                                                                                                                                                                                                                                                                                                                                                                                                                                                                                                                                                                                                                                                                                                                                                                                                                                       |  |  |  |  |  |  |  |
| SWIMMERS           | to the Meet Director.                                                                                                                                                                                                                                                                                                                                                                                                                                                                                                                                                                                                                                                                                                                                                                                                                                                                                                                                                                                                                                                                   |  |  |  |  |  |  |  |
| SWIMMERS           | · ·                                                                                                                                                                                                                                                                                                                                                                                                                                                                                                                                                                                                                                                                                                                                                                                                                                                                                                                                                                                                                                                                                     |  |  |  |  |  |  |  |
| SWIMMERS           | to the Meet Director.                                                                                                                                                                                                                                                                                                                                                                                                                                                                                                                                                                                                                                                                                                                                                                                                                                                                                                                                                                                                                                                                   |  |  |  |  |  |  |  |
| SWIMMERS<br>FORMAT | to the Meet Director.  The athlete (or the athlete's coach) is also responsible for notifying the Meet Referee of any                                                                                                                                                                                                                                                                                                                                                                                                                                                                                                                                                                                                                                                                                                                                                                                                                                                                                                                                                                   |  |  |  |  |  |  |  |
|                    | to the Meet Director.  The athlete (or the athlete's coach) is also responsible for notifying the Meet Referee of any disability prior to the competition.                                                                                                                                                                                                                                                                                                                                                                                                                                                                                                                                                                                                                                                                                                                                                                                                                                                                                                                              |  |  |  |  |  |  |  |
|                    | to the Meet Director.  The athlete (or the athlete's coach) is also responsible for notifying the Meet Referee of any disability prior to the competition.  800M The 800M race follows the WHITE course (see 800M map below). Athletes will start on the beach at Chelsea Ave., swimming straight out, turning right at white buoy, swimming                                                                                                                                                                                                                                                                                                                                                                                                                                                                                                                                                                                                                                                                                                                                            |  |  |  |  |  |  |  |
|                    | to the Meet Director.  The athlete (or the athlete's coach) is also responsible for notifying the Meet Referee of any disability prior to the competition.  800M The 800M race follows the WHITE course (see 800M map below). Athletes will start on the beach at Chelsea Ave., swimming straight out, turning right at white buoy, swimming south, turning right at buoy #2 (yellow), finishing on the beach.                                                                                                                                                                                                                                                                                                                                                                                                                                                                                                                                                                                                                                                                          |  |  |  |  |  |  |  |
|                    | to the Meet Director.  The athlete (or the athlete's coach) is also responsible for notifying the Meet Referee of any disability prior to the competition.  800M The 800M race follows the WHITE course (see 800M map below). Athletes will start on the beach at Chelsea Ave., swimming straight out, turning right at white buoy, swimming south, turning right at buoy #2 (yellow), finishing on the beach.  2K The 2K race follows the BLUE course (see 2K/5K map below). Athletes will start on the                                                                                                                                                                                                                                                                                                                                                                                                                                                                                                                                                                                |  |  |  |  |  |  |  |
|                    | to the Meet Director.  The athlete (or the athlete's coach) is also responsible for notifying the Meet Referee of any disability prior to the competition.  800M The 800M race follows the WHITE course (see 800M map below). Athletes will start on the beach at Chelsea Ave., swimming straight out, turning right at white buoy, swimming south, turning right at buoy #2 (yellow), finishing on the beach.  2K The 2K race follows the BLUE course (see 2K/5K map below). Athletes will start on the beach at Michigan Ave., swimming straight out, turning right at buoy #1 (yellow,                                                                                                                                                                                                                                                                                                                                                                                                                                                                                               |  |  |  |  |  |  |  |
|                    | to the Meet Director.  The athlete (or the athlete's coach) is also responsible for notifying the Meet Referee of any disability prior to the competition.  800M The 800M race follows the WHITE course (see 800M map below). Athletes will start on the beach at Chelsea Ave., swimming straight out, turning right at white buoy, swimming south, turning right at buoy #2 (yellow), finishing on the beach.  2K The 2K race follows the BLUE course (see 2K/5K map below). Athletes will start on the beach at Michigan Ave., swimming straight out, turning right at buoy #1 (yellow, swimming south), turning right at buoy #2 (yellow), finishing on the beach.                                                                                                                                                                                                                                                                                                                                                                                                                   |  |  |  |  |  |  |  |
|                    | to the Meet Director.  The athlete (or the athlete's coach) is also responsible for notifying the Meet Referee of any disability prior to the competition.  800M The 800M race follows the WHITE course (see 800M map below). Athletes will start on the beach at Chelsea Ave., swimming straight out, turning right at white buoy, swimming south, turning right at buoy #2 (yellow), finishing on the beach.  2K The 2K race follows the BLUE course (see 2K/5K map below). Athletes will start on the beach at Michigan Ave., swimming straight out, turning right at buoy #1 (yellow, swimming south), turning right at buoy #2 (yellow), finishing on the beach.  5K The 5K race follows the RED course (see 2K/5K map below). Athletes will start on the                                                                                                                                                                                                                                                                                                                          |  |  |  |  |  |  |  |
|                    | to the Meet Director.  The athlete (or the athlete's coach) is also responsible for notifying the Meet Referee of any disability prior to the competition.  800M The 800M race follows the WHITE course (see 800M map below). Athletes will start on the beach at Chelsea Ave., swimming straight out, turning right at white buoy, swimming south, turning right at buoy #2 (yellow), finishing on the beach.  2K The 2K race follows the BLUE course (see 2K/5K map below). Athletes will start on the beach at Michigan Ave., swimming straight out, turning right at buoy #1 (yellow, swimming south), turning right at buoy #2 (yellow), finishing on the beach.  5K The 5K race follows the RED course (see 2K/5K map below). Athletes will start on the beach at Michigan Ave., swimming straight out, turning right at buoy #1 (yellow,                                                                                                                                                                                                                                         |  |  |  |  |  |  |  |
|                    | to the Meet Director.  The athlete (or the athlete's coach) is also responsible for notifying the Meet Referee of any disability prior to the competition.  800M The 800M race follows the WHITE course (see 800M map below). Athletes will start on the beach at Chelsea Ave., swimming straight out, turning right at white buoy, swimming south, turning right at buoy #2 (yellow), finishing on the beach.  2K The 2K race follows the BLUE course (see 2K/5K map below). Athletes will start on the beach at Michigan Ave., swimming straight out, turning right at buoy #1 (yellow, swimming south), turning right at buoy #2 (yellow), finishing on the beach.  5K The 5K race follows the RED course (see 2K/5K map below). Athletes will start on the beach at Michigan Ave., swimming straight out, turning right at buoy #1 (yellow, swimming south), turning left at buoy #2 (yellow), turning left at buoy #3 (red), turning                                                                                                                                               |  |  |  |  |  |  |  |
|                    | to the Meet Director.  The athlete (or the athlete's coach) is also responsible for notifying the Meet Referee of any disability prior to the competition.  800M The 800M race follows the WHITE course (see 800M map below). Athletes will start on the beach at Chelsea Ave., swimming straight out, turning right at white buoy, swimming south, turning right at buoy #2 (yellow), finishing on the beach.  2K The 2K race follows the BLUE course (see 2K/5K map below). Athletes will start on the beach at Michigan Ave., swimming straight out, turning right at buoy #1 (yellow, swimming south), turning right at buoy #2 (yellow), finishing on the beach.  5K The 5K race follows the RED course (see 2K/5K map below). Athletes will start on the beach at Michigan Ave., swimming straight out, turning right at buoy #1 (yellow, swimming south), turning left at buoy #2 (yellow), turning left at buoy #3 (red), turning left at buoy #4 (red), turning left at buoy #5 (white), swim south to finish buoy, turning                                                    |  |  |  |  |  |  |  |
| FORMAT             | to the Meet Director.  The athlete (or the athlete's coach) is also responsible for notifying the Meet Referee of any disability prior to the competition.  800M The 800M race follows the WHITE course (see 800M map below). Athletes will start on the beach at Chelsea Ave., swimming straight out, turning right at white buoy, swimming south, turning right at buoy #2 (yellow), finishing on the beach.  2K The 2K race follows the BLUE course (see 2K/5K map below). Athletes will start on the beach at Michigan Ave., swimming straight out, turning right at buoy #1 (yellow, swimming south), turning right at buoy #2 (yellow), finishing on the beach.  5K The 5K race follows the RED course (see 2K/5K map below). Athletes will start on the beach at Michigan Ave., swimming straight out, turning right at buoy #1 (yellow, swimming south), turning left at buoy #2 (yellow), turning left at buoy #3 (red), turning left at buoy #4 (red), turning left at buoy #5 (white), swim south to finish buoy, turning right at buoy #6 (yellow), finishing on the beach. |  |  |  |  |  |  |  |
|                    | to the Meet Director.  The athlete (or the athlete's coach) is also responsible for notifying the Meet Referee of any disability prior to the competition.  800M The 800M race follows the WHITE course (see 800M map below). Athletes will start on the beach at Chelsea Ave., swimming straight out, turning right at white buoy, swimming south, turning right at buoy #2 (yellow), finishing on the beach.  2K The 2K race follows the BLUE course (see 2K/5K map below). Athletes will start on the beach at Michigan Ave., swimming straight out, turning right at buoy #1 (yellow, swimming south), turning right at buoy #2 (yellow), finishing on the beach.  5K The 5K race follows the RED course (see 2K/5K map below). Athletes will start on the beach at Michigan Ave., swimming straight out, turning right at buoy #1 (yellow, swimming south), turning left at buoy #2 (yellow), turning left at buoy #3 (red), turning left at buoy #4 (red), turning left at buoy #5 (white), swim south to finish buoy, turning                                                    |  |  |  |  |  |  |  |