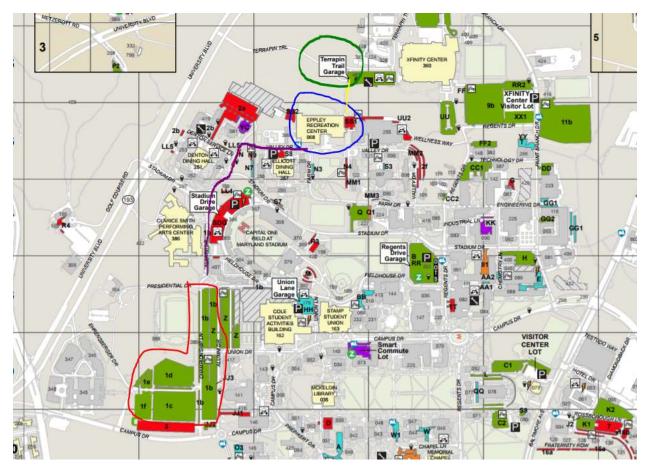

The Terrapin Trail Garage is circled in green, the Eppley Recreation Center is circled in blue and Lot 1 is circled in red. The path from the Terrapin Trail Garage to the pool is shown in yellow and the route from Lot 1 to the main (spectator) entrance of the pool is shown in purple.