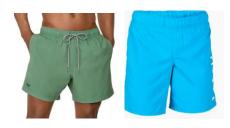

AVOID - extra ruffles, bikinis

AVOID - board shorts / loose suits

\*Please avoid purchasing suits to "grow into" – too large suits will hinder your swimmer's movement in the water, will fall down / off when diving and will make them feel heavier when swimming. Suits must fit VERY snugly when you purchase them