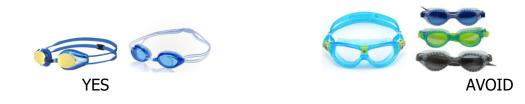

### **Required Training Equipment**

2 x Goggles (Ex: <u>Arena Track Jr</u> / <u>Speedo Jr Vanquisher</u>)

Training Fins (Ex: <u>TAS Short Fins</u> / <u>ARENA Power fins</u> / <u>ARENA Powerpro fins</u> )