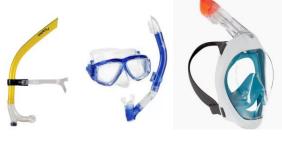

\*Please avoid the TAS long color keyed fins, as they can cause too much strain on the swimmers' legs at this level of swimming; Snorkeling / scuba fins are not permitted

Front-mount Swim Snorkel – NO purge valve (Ex: <u>Arena Swim Snorkel Pro</u> / <u>Speedo</u> <u>Bullet Head snorkel</u>)