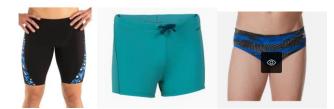

#### Mesh equipment bag – helps to carry & dry out equipment

2 x Swim Suits – must fit TIGHTLY, Polyester blend HIGHLY recommended for longevity

YES – any print or color

YES – any jammer or brief style / color

AVOID - extra ruffles, bikinis

AVOID - board shorts / loose suits

\*Please avoid purchasing suits to "grow into" – too large suits will hinder your swimmer's movement in the water, will fall down / off when diving and will make them feel heavier when swimming. Suits must fit VERY snugly when you purchase them

\* Racing / Technical suits are NOT recommended at this level, however swimmers SHOULD have one dedicated swim suit for competing at swim meets (preferably a solid black suit)