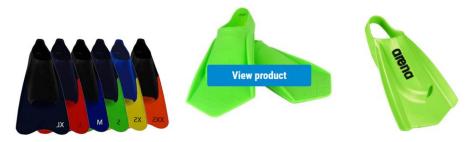

### **Required Training Equipment**

2 x Goggles (Ex: <u>Arena Track Jr</u> / <u>Speedo Jr Vanquisher</u>)

Training Fins (Ex: <u>TAS Short Fins</u> / <u>ARENA Power fins</u> / <u>ARENA Powerpro fins</u> )

\*Please avoid the TAS long color keyed fins, as they can cause too much strain on the swimmers' legs at this level of swimming; Snorkeling / scuba fins are not permitted

Front-mount Swim Snorkel – NO purge valve (Ex: <u>Arena Swim Snorkel Pro</u> / <u>Speedo</u> <u>Bullet Head snorkel</u>)