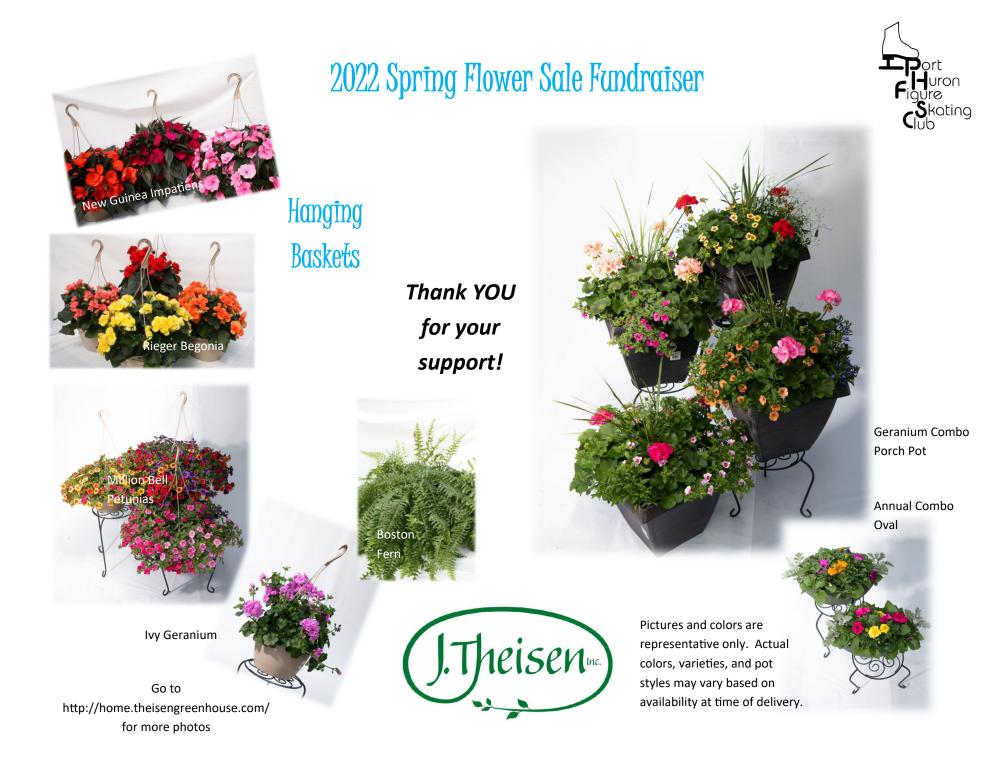

| Skater's Name<br>Parent's Name |              |     | 10" Hanging Baskets<br>\$20.00 Each |          |          |                         |      |        |                                          |               |          |     |          |                | 10" Porch Pots<br>\$20.00 Each |          |          |                   |          |     | 14.5" Porch<br>Pots<br>\$31.00 Each |                   |      | Annual Combo<br>Oval Pot<br>\$15.00 Each |                                                               |            |      |
|--------------------------------|--------------|-----|-------------------------------------|----------|----------|-------------------------|------|--------|------------------------------------------|---------------|----------|-----|----------|----------------|--------------------------------|----------|----------|-------------------|----------|-----|-------------------------------------|-------------------|------|------------------------------------------|---------------------------------------------------------------|------------|------|
| Contact Phone No               |              |     | lvy<br>Geranium                     |          |          | New Guinea<br>Impatiens |      |        | Calibrachoa<br>(Million Bell<br>Petunia) | n Bell Rieger |          |     |          | Boston<br>Fern |                                |          |          | Rieger<br>Begonia |          |     |                                     | Geranium<br>Combo |      |                                          | Assorted Petunias,<br>Marigolds, Dusty<br>Miller, and Lobelia | E          |      |
| Customer Name                  | Phone Number | Red | Pink                                | Lavendar | Or ang e | Red                     | Pink | Purple | Mix Only                                 | Yellow        | Pink     | Red | Orange   | n/a            | Red                            | Pink     | Violet   | Yellow            | Pink     | Red | Orange                              | Red               | Pink | Violet                                   | n/a                                                           | AMOUNT DUE | PAID |
|                                |              |     |                                     |          |          |                         |      |        |                                          |               |          |     |          | <u> </u>       |                                |          |          |                   |          |     |                                     |                   |      |                                          |                                                               |            |      |
|                                |              |     |                                     |          |          |                         |      |        |                                          | -             | ⊢        |     | $\vdash$ |                | +                              | -        | $\vdash$ | -                 | $\vdash$ |     | _                                   | _                 |      | -                                        |                                                               |            |      |
|                                |              |     |                                     |          |          |                         |      |        |                                          |               | ⊢        |     |          | <u> </u>       | +                              | $\vdash$ | $\vdash$ | -                 | $\vdash$ |     | _                                   |                   |      | $\vdash$                                 |                                                               |            |      |
|                                |              |     |                                     |          |          |                         |      |        |                                          |               |          |     |          |                |                                |          |          |                   |          |     |                                     |                   |      |                                          |                                                               |            |      |
|                                |              |     |                                     |          |          |                         |      |        |                                          |               |          |     |          |                |                                |          |          |                   |          |     |                                     |                   |      |                                          |                                                               |            |      |
|                                |              |     |                                     |          |          |                         |      |        |                                          |               | -        | -   |          |                | +                              | -        |          |                   |          |     |                                     |                   |      | _                                        |                                                               |            |      |
|                                |              |     |                                     |          |          |                         |      |        |                                          | -             | ⊢        |     | -        |                | +                              | -        | $\vdash$ | _                 | -        |     | _                                   | -                 |      | -                                        |                                                               |            |      |
|                                |              |     |                                     |          |          | $\square$               |      |        |                                          | ┢             | ⊢        |     | $\vdash$ |                |                                | -        | $\vdash$ |                   | $\vdash$ |     | —                                   | -                 |      |                                          |                                                               |            |      |
|                                |              |     |                                     |          |          |                         |      |        |                                          |               |          |     |          |                |                                |          |          |                   |          |     |                                     |                   |      |                                          |                                                               |            |      |
|                                |              |     |                                     |          |          |                         |      |        |                                          |               |          |     |          |                |                                |          |          |                   |          |     |                                     |                   |      |                                          |                                                               |            |      |
|                                |              |     |                                     |          |          |                         |      |        |                                          |               |          | -   |          |                | -                              |          |          |                   |          |     |                                     |                   |      |                                          |                                                               |            |      |
|                                |              |     |                                     |          |          |                         |      |        |                                          | -             | $\vdash$ | +   | -        |                | +                              | -        | $\vdash$ | -                 | -        |     | _                                   | -                 |      | -                                        |                                                               |            |      |
|                                |              |     |                                     |          |          |                         |      |        |                                          |               | $\vdash$ | +   |          |                |                                |          | $\vdash$ | -                 | $\vdash$ |     | -                                   | -                 |      |                                          |                                                               |            |      |
|                                |              |     |                                     |          |          |                         |      |        |                                          |               |          |     |          |                |                                |          |          |                   |          |     |                                     |                   |      |                                          |                                                               |            |      |
|                                |              |     |                                     |          |          |                         |      |        |                                          |               |          |     |          |                |                                |          |          |                   |          |     |                                     |                   |      |                                          |                                                               |            |      |
|                                | TOTAL        |     |                                     |          |          |                         |      |        |                                          |               |          |     |          |                |                                |          |          |                   |          |     |                                     |                   |      |                                          |                                                               |            |      |

Flowers grown by Theisen Greenhouse.