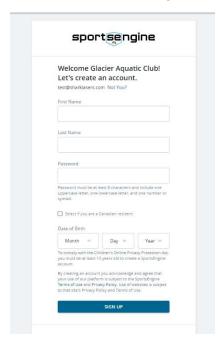

#### Click 'Continue or Check Status'

• Click 'Create New Account'

• Input your email address

- Input required information
  - o A verification email will be sent to the address provided. You will be required to verify your email before moving forward.

- Input required/requested information
  - o Password / Password Confirmation
  - o Email Information
  - o Billing Information
  - o Parents/Guardians
    - If there is not a 2<sup>nd</sup> guardian, just input the 1<sup>st</sup> guardian information again. This is a required field we cannot override.
  - o Insurance
  - o Emergency Contact
- Click 'Continue' once information has been completed.