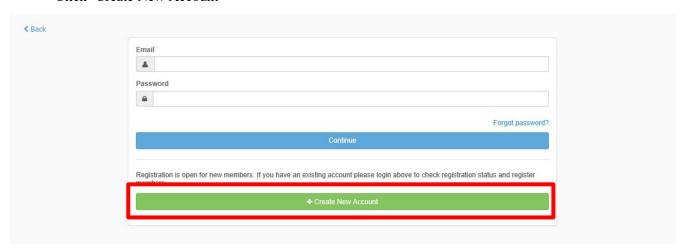

#### Click 'Continue or Check Status'

• Click 'Create New Account'

• Input your email address

- Input required information
  - o A verification email will be sent to the address provided. You will be required to verify your email before moving forward.