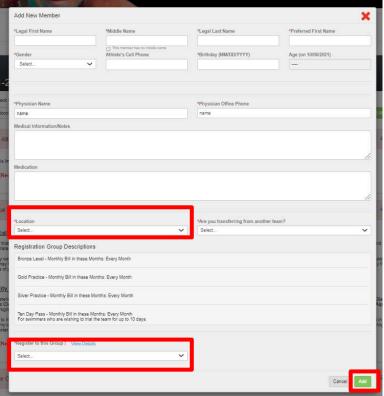

- Add New Member
  - Click Add Member button
  - o Input the required information
    - Be sure to include the correct location: Kalispell or Whitefish.
  - Under Register to this Group Select 'Ten Day Pass Monthly'