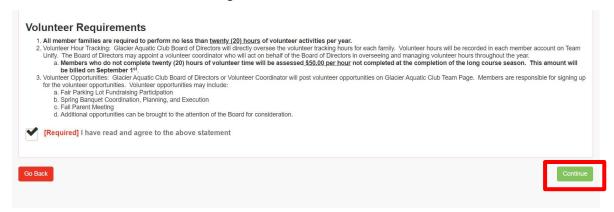

- o Medical Release & Liability Waiver
- Athlete Code of Conduct and Safe Sport Policies
- o Parents Code of Conduct
- GAC Volunteer Hours
- Once all have been read and agreed to, click 'Continue'

- Review the registration information and confirm everything is accurate.
  - o Once all information is accurate click 'Submit Registration'