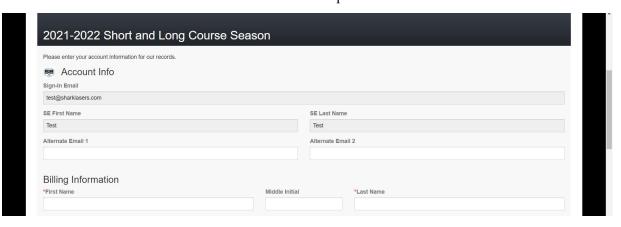

- Input required/requested information
  - o Password / Password Confirmation
  - o Email Information
  - o Billing Information
  - o Parents/Guardians
    - If there is not a 2<sup>nd</sup> guardian, just input the 1<sup>st</sup> guardian information again. This is a required field we cannot override.
  - o Insurance
  - o Emergency Contact
- Click 'Continue' once information has been completed.