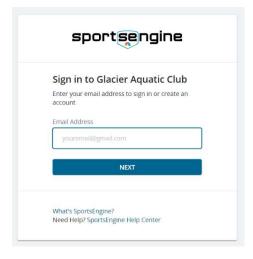

#### Click 'Continue or Check Status'

• Click 'Create New Account'

• Input your email address

- Input required information
  - o A verification email will be sent to the address provided. You will be required to verify your email before moving forward.