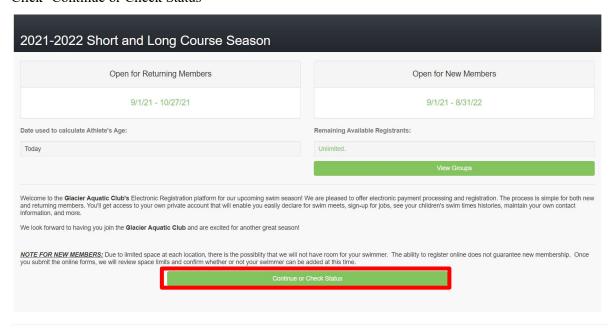

#### Click 'Continue or Check Status'

• Click 'Create New Account'

• Input your email address

- Input required information
  - o A verification email will be sent to the address provided. You will be required to verify your email before moving forward.