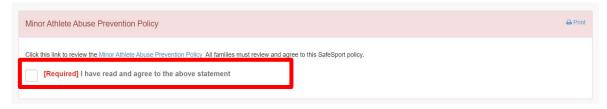

- Review required policies and check to acknowledge you have read and agree to said policies. Additional
  policies may be added, changed, updated depending on year. The below visuals are a reference to what
  policies may look like when accepting.
  - o Minor Athlete Abuse Prevention Policy