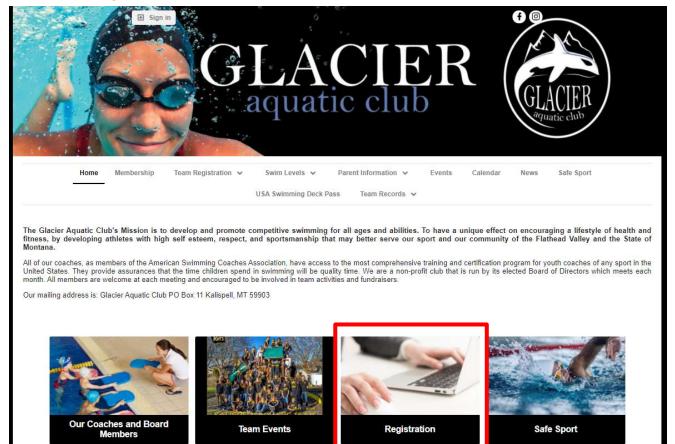

### Online Registration for new members

GAC registration process is completed online. This can be accessed on our team website at <a href="https://www.teamunify.com/team/mtkats/page/home">https://www.teamunify.com/team/mtkats/page/home</a>

Follow the process outline below to complete a new registration.

• Click 'Registration' button