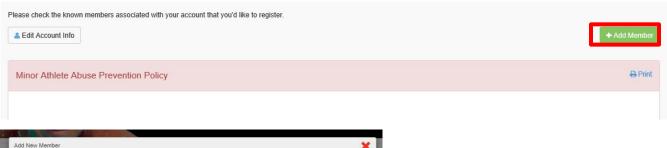

- Add New Member
  - Click Add Member button
  - o Input the required information
    - Be sure to include the correct location: Kalispell or Whitefish.
  - Under Register to this Group Select 'Ten Day Pass Monthly'

- Review required policies and check to acknowledge you have read and agree to said policies. Additional
  policies may be added, changed, updated depending on year. The below visuals are a reference to what
  policies may look like when accepting.
  - o Minor Athlete Abuse Prevention Policy