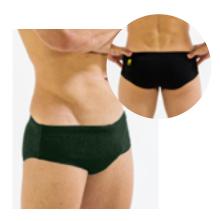

# **BRIEF**

High-Cut Leg Adjustable, Drawstring Waist Fully Lined Sizes: 26-38

Youth sizes (18-26)