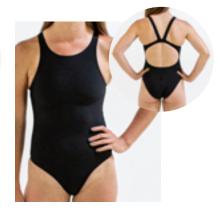

#### **BLADEBACK**

Conservative Coverage Low-Cut Leg Full Bum Covereage Thick Shoulder Straps Sizes: 26-40

Youth sizes (18-26)