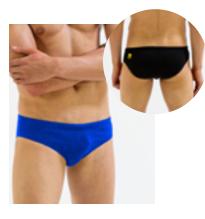

# **BRIEF**

High-Cut Leg Adjustable, Drawstring Waist Fully Lined Sizes: 26-38

Youth sizes (18-26)