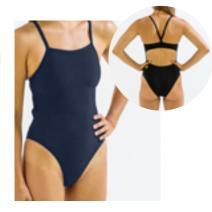

#### **SKINBACK**

Moderate Coverage Medium-Cut Leg Moderate Bum Covereage Skinny Shoulder Straps Sizes: 26-38

MOST COVERAGE