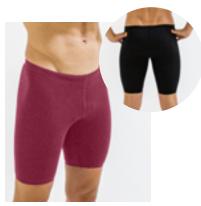

# **AQUASHORT**

Medium-Cut Leg Adjustable, Drawstring Waist Fully Lined Sizes: 24-38