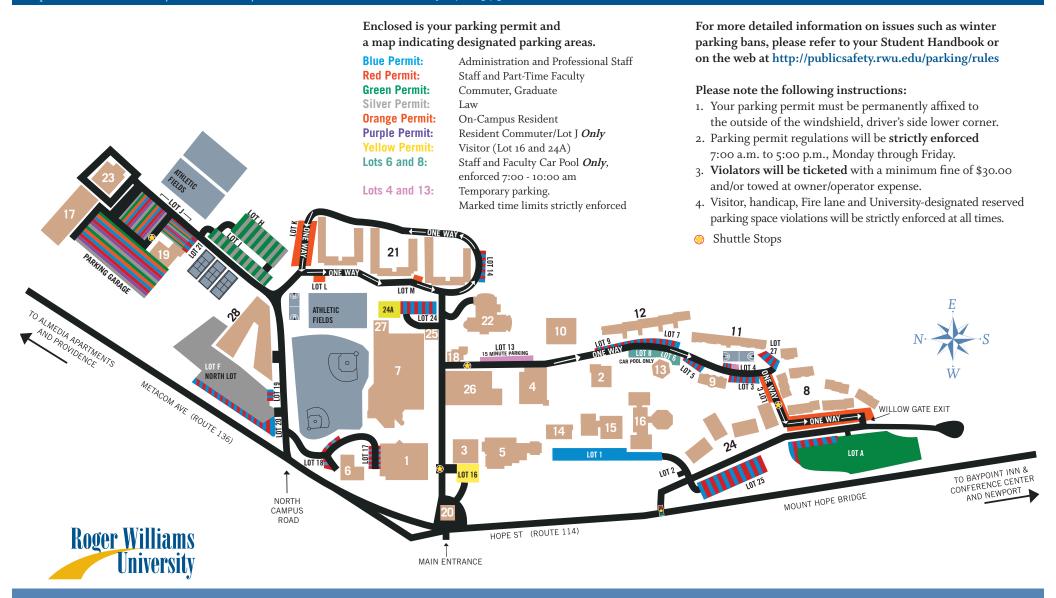

## Parking Instructions

Department of Public Safety • One Old Ferry Road • Bristol, Rhode Island 02809 • 401-254-3611

## Academic Year 2012-2013

- 1 School of Law
- 2 Mario J. Gabelli School of Business
- 3 Alumni & Admissions Center
- 4 Main Library
- 5 School of Architecture, Art and Historic Preservation
- 6 Performing Arts Center
- 7 Campus Recreation Center

- 8 Willow Hall Residence
- 9 Center for Student Development
- 10 Global Heritage Hall
- 11 Cedar Hall Residence
- 12 Maple Hall Residence
- 13 Fine Arts Building
- 14 Administration Building
- 15 School of Engineering, Computing and Construction Management
- 16 Feinstein College of Arts and Sciences and School of Justice Studies
- 17 Facilities Management, Public Safety, Human Resources, Purchasing & Capital Projects
- 18 Feinstein Service Learning / Career Center
- 19 Performing Arts Annex

- 20 Public Safety & Information
- 21 Bayside Residence Complex
- 22 Marine and Natural Sciences Building
- 23 Maher Center (privately owned)
- 24 Stonewall Terrace Residence Complex
- 25 Mail Room
- 26 The Commons
- 27 ELS Language Centers
- 28 North Campus Residence Hall