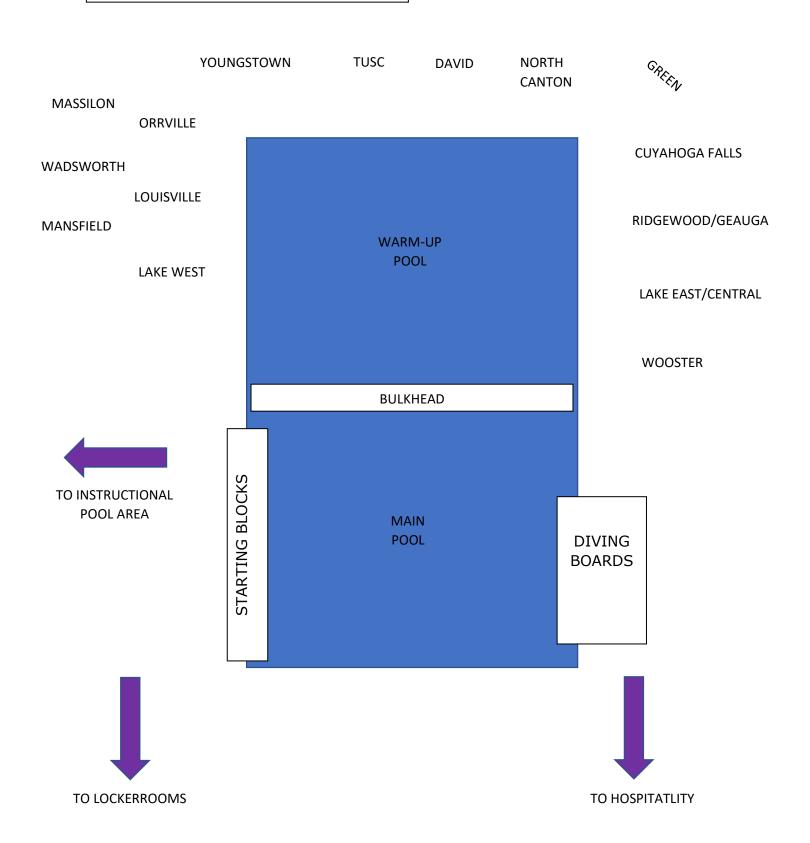

| 6    | GREEN                   |
|          | 7    | NORTH CANTON            |
|          | 8    | NORTH CANTON            |
|          | 9    | LAKE WEST               |
|          | 10   | LAKE WEST               |
| BULKHEAD |      |                         |
| WARM-UP  | 1    | ORRVILLE/ASHTABULA      |
|          | 2    | LOUISVILLE/ MEYERS LAKE |
|          | 3    | WADSWORTH               |
|          | 4    | WOOSTER                 |
|          | 5    | LAKE CENTRAL/EAST       |
|          | 6    | DAVID                   |
|          | 7    | MASSILON/ LAKE TITANS   |
|          | 8    | RYD/GEAUGA              |
|          | 9    | TUSC                    |
|          | 10   | MANSFIELD/ASHLAND       |

### **CSU TEAM AREA MAP - COMPETITION POOL - 2023**

SCOREBOARD



## **CSU TEAM AREA MAP - INSTRUCTIONAL POOL AREA - 2023**

**ASHTABULA** LAKE POOL **CLOSED MEYERS LAKE** \*\*\* **KEEP OUT! ASHLAND**