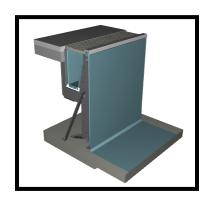

### Myrtha Pool Structure, Waterproofing Materials, Installation and Accessories

The Myrtha Skimmer structure is the most cost-effect approach to designing and constructing pools for swim schools. It allows for multiple skimmer filtration boxes and provides a 4" freeboard that can be used as poolside "benches" during instruction. The Classic Competition structure provides a beautiful clean finish while achieving the rim flow feature used at elite swimming facilities worldwide. The gutter is manufactured with the same Myrtha stainless steel as the panels and therefore, once sealed, forms a continuous waterproofed surface. Additionally, with the proposed sidewall inlets, we are able to control turbulence and accurately map optimum water circulation in the pool. It is considered one of the most efficient systems available today thanks to a uniform distribution in the shortest timespan possible.