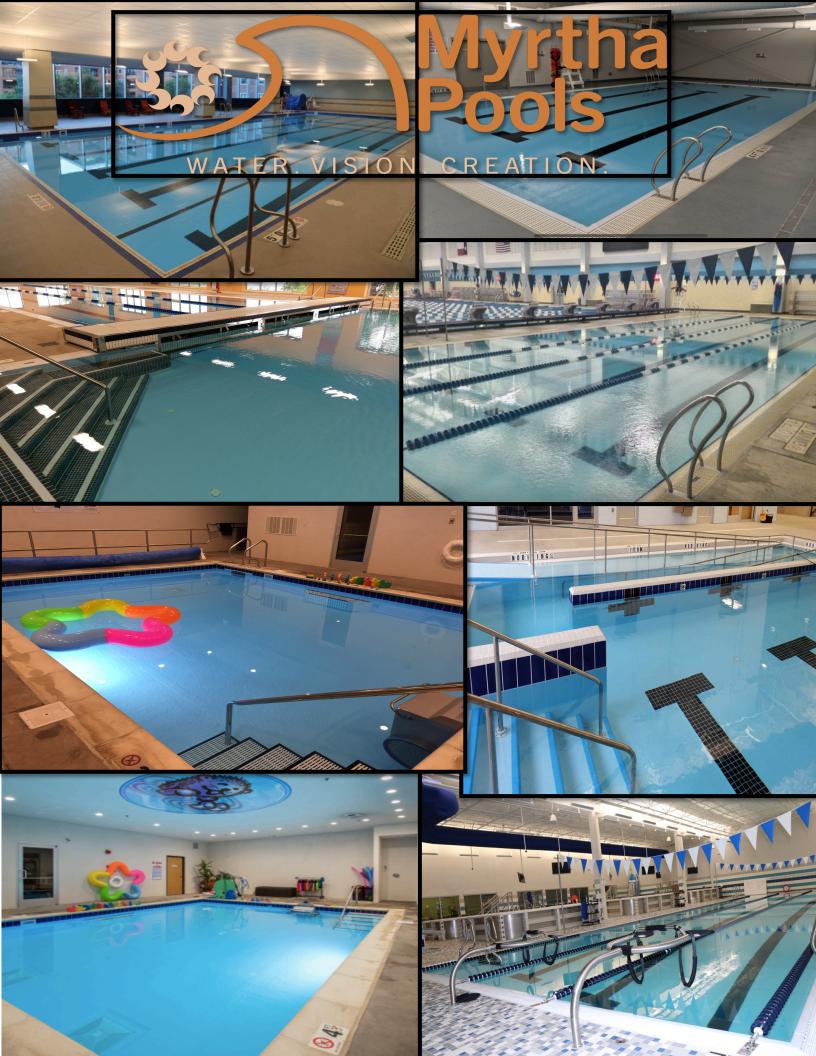

## To the Project Team:

Myrtha Pools is pleased to present the following narrative, approach and package options to provide turnkey teaching and instructional pools.

The Myrtha technology is based on modular stainless steel panels, hot calendared with rigid PVC sheets and fiberglass reinforced composite membranes. The patented finished product blends the attributes of both materials to create a very strong shell, yet flexible under stress. The Myrtha technology by nature is able to maintain its structural integrity and water tightness under conditions that would crack conventionally constructed pools to pieces. This is partly why Myrtha is the preferred technology of FINA (world swimming organization), USA Swimming, US Master, LEN (European) and virtually every other major swimming organization worldwide. The other reason we are the Olympic standard is because of our tireless efforts to perfect the art of building the fastest swimming pools in the world. We accomplish this through dimensional perfection with sub-millimetric manufacturing standards and the development of proprietary technologies through computational dynamics modeling to improve current free recirculation.

### Myrtha Pool Structure, Waterproofing Materials, Installation and Accessories

The Myrtha Skimmer structure is the most cost-effect approach to designing and constructing pools for swim schools. It allows for multiple skimmer filtration boxes and provides a 4" freeboard that can be used as poolside "benches" during instruction. The Classic Competition structure provides a beautiful clean finish while achieving the rim flow feature used at elite swimming facilities worldwide. The gutter is manufactured with the same Myrtha stainless steel as the panels and therefore, once sealed, forms a continuous waterproofed surface. Additionally, with the proposed sidewall inlets, we are able to control turbulence and accurately map optimum water circulation in the pool. It is considered one of the most efficient systems available today thanks to a uniform distribution in the shortest timespan possible.

The proposed floor membrane will be our Evolution membrane, which is exclusive to Myrtha. Evolution is reinforced by fiberglass instead of polyester and therefore doesn't stretch and is further enhanced by the most chemically and UV resistant surface treatments available. The membrane will be mechanically fastened to the existing concrete. The result of which is a permanent fully adhered system that will not wrinkle or balloon under any circumstances.