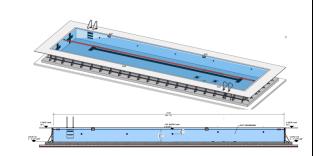

#### **POOL OPTION A:**

- 24FT X 15FT (360 SF)
- Myrtha Skimmer Panel @ 4ft Depth
- Myrtha Anti-Slip Evolution Membrane
- Myrtha Sidewall Inlets & Main Drains
- Myrtha Recessed Step Panel
- Myrtha Steps & Bench
- Installation & Waterproofing

## **POOL OPTION B:**

- 60FT X 15FT (900 SF)
- Myrtha Skimmer Panel @ 4ft Depth
- Myrtha Anti-Slip Evolution Membrane
- Myrtha Sidewall Inlets & Main Drains
- Myrtha Gutter-Mounted Lane Rope Anchors
- Myrtha Recessed Step Panels
- Myrtha Racing Lines & Wall Targets
- Installation & Waterproofing

## **POOL OPTION C:**

- 75FT X 30FT (2,250 SF)
- Myrtha Classic Panel w/Gutter @ 4ft Depth
- Myrtha Anti-Slip Evolution Membrane
- Myrtha Sidewall Inlets & Main Drains
- Myrtha Recessed Step Panels w/Handrails
- Myrtha Racing Lines & Targets
- Installation & Waterproofing