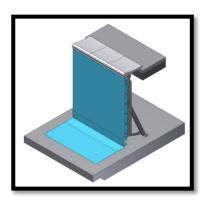

### Myrtha Pool Structure, Waterproofing Materials, Installation and Accessories

The Myrtha Skimmer structure is the most cost-effect approach to designing and constructing pools for swim schools. It allows for multiple skimmer filtration boxes and provides a 4" freeboard that can be used as poolside "benches" during instruction. The Classic Competition structure provides a beautiful clean finish while achieving the rim flow feature used at elite swimming facilities worldwide. The gutter is manufactured with the same Myrtha stainless steel as the panels and therefore, once sealed, forms a continuous waterproofed surface. Additionally, with the proposed sidewall inlets, we are able to control turbulence and accurately map optimum water circulation in the pool. It is considered one of the most efficient systems available today thanks to a uniform distribution in the shortest timespan possible.

The proposed floor membrane will be our Evolution membrane, which is exclusive to Myrtha. Evolution is reinforced by fiberglass instead of polyester and therefore doesn't stretch and is further enhanced by the most chemically and UV resistant surface treatments available. The membrane will be mechanically fastened to the existing concrete. The result of which is a permanent fully adhered system that will not wrinkle or balloon under any circumstances.