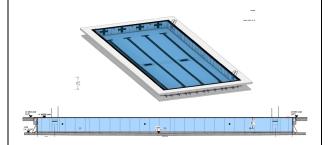

#### **POOL OPTION A:**

- 24FT X 15FT (360 SF)
- Myrtha Skimmer Panel @ 4ft Depth
- Myrtha Anti-Slip Evolution Membrane
- Myrtha Sidewall Inlets & Main Drains
- Myrtha Recessed Step Panel
- Myrtha Steps & Bench
- Installation & Waterproofing

## **POOL OPTION B:**

- 60FT X 15FT (900 SF)
- Myrtha Skimmer Panel @ 4ft Depth
- Myrtha Anti-Slip Evolution Membrane
- Myrtha Sidewall Inlets & Main Drains
- Myrtha Gutter-Mounted Lane Rope Anchors
- Myrtha Recessed Step Panels
- Myrtha Racing Lines & Wall Targets
- Installation & Waterproofing

## **POOL OPTION C:**

- 75FT X 30FT (2,250 SF)
- Myrtha Classic Panel w/Gutter @ 4ft Depth
- Myrtha Anti-Slip Evolution Membrane
- Myrtha Sidewall Inlets & Main Drains
- Myrtha Recessed Step Panels w/Handrails
- Myrtha Racing Lines & Targets
- Installation & Waterproofing