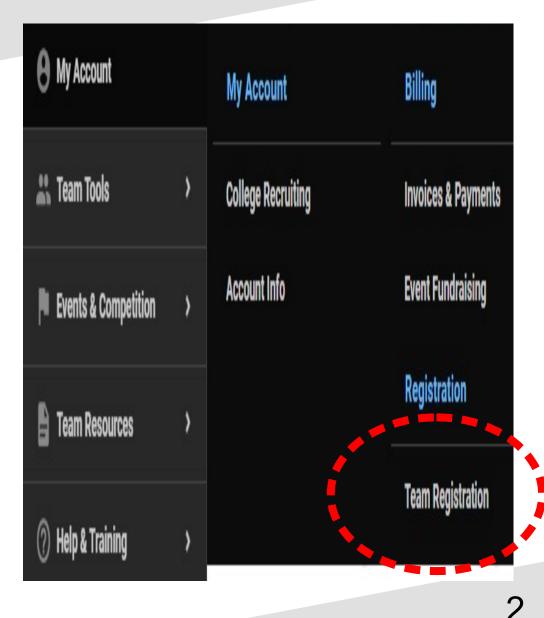

## Logon

- Open Web Page
  - Enter URL:
    - https://www.teamunify.co m/team/snwac/page/ho me
    - Select your profile and go to
    - Team Tools
      - My Account
        - Team Registration
          - Click on Continue