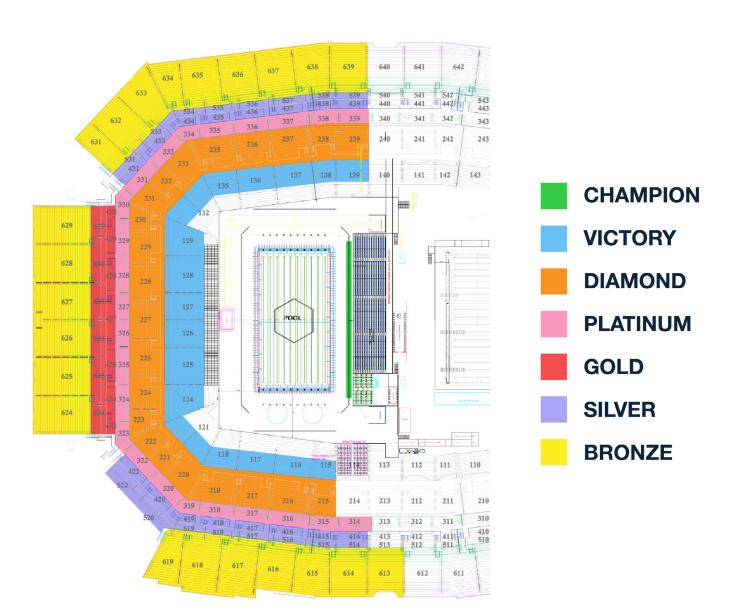

## **SEAT LOCATIONS**

## SINGLE DAY TICKET PRICING

| TICKET<br>LOCATION                                                     | SINGLE DAY<br>TICKETS |
|------------------------------------------------------------------------|-----------------------|
| VICTORY                                                                | \$240.00/person       |
| DIAMOND                                                                | \$180.00/person       |
| PLATINUM                                                               | \$135.00/person       |
| GOLD                                                                   | \$95.00/person        |
| SILVER                                                                 | \$60.00/person        |
| BRONZE                                                                 | \$45.00/person        |
| *Single Day tickets include access to both prelims and finals sessions |                       |

## SINGLE SESSION TICKET PRICING

| TICKET<br>LOCATION | PRELIMINARY SESSION<br>TICKETS |
|--------------------|--------------------------------|
| VICTORY            | \$72.00/person                 |
| DIAMOND            | \$54.00/person                 |
| PLATINUM           | \$41.00/person                 |
| GOLD               | \$29.00/person                 |
| SILVER             | \$19.00/person                 |
| BRONZE             | \$15.00/person                 |

| TICKET<br>Location | FINALS SESSION<br>TICKETS |
|--------------------|---------------------------|
| VICTORY            | \$168.00/person           |
| DIAMOND            | \$126.00/person           |
| PLATINUM           | \$94.00/person            |
| GOLD               | \$66.00/person            |
| SILVER             | \$41.00/person            |
| BRONZE             | \$30.00/person            |