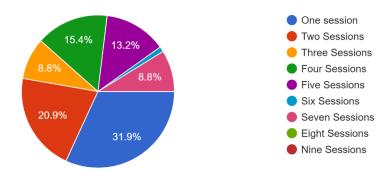

## Number of Sessions:

- 1 session (29)
- 2 sessions (19)
- 3 sessions (8)
- 4 sessions (14)
- 5 sessions (12)
- 6 sessions (1)
- 7 sessions (8)
- 8 sessions (0)
- 9 sessions (0)