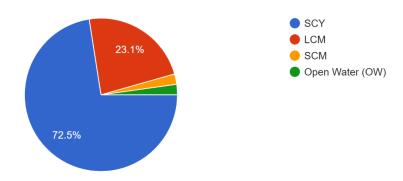

nt** – 9:36pm

Motion: To adjourn. Lori Bosco Second Steve Goldman. Passed. No Opposed.

## 2023 FGC Admin Vice Chair Report - 09/13/23

We have gone through the first round (phase 1) of meet bids for 2024, and the 2<sup>nd</sup> round will end on September 15<sup>th</sup>. Please see below the information about the 2024 FGC meet schedule:

## Number of days:

- 33 one-day meets
- 32 two-day meets
- 20 three-day meets
- 6 four-day meets

## Number of days

91 responses



## Number of Sessions:

- 1 session (29)
- 2 sessions (19)
- 3 sessions (8)
- 4 sessions (14)
- 5 sessions (12)
- 6 sessions (1)
- 7 sessions (8)
- 8 sessions (0)
- 9 sessions (0)

## Number of sessions

91 responses



## Courses:

- 21 LCM meets
- 2 SCM meets
- 66 SCY meets
- 2 OW meets

## Length Course

91 responses



## Meet Format

- 6 sizzlers
- 68 Timed finals meets
- 16 Prelims and Finals meets

## Meet format

91 responses



#### Meet Host Bids:

## **BB Champs (Spring)**

- North Boca Raton Swim Team
- South South Florida Aquatic Club

## **BB Champs (Summer)**

- North No bids
- South Ransom Everglades

## **Age Group Champs**

- Coral Springs Swim Club (spring)
- North Palm Beach/ Martin County (summer)

## **Senior Championships**

- South Florida Aquatic Club (spring)
- Coral Springs Swim Club (summer)

## **FG Open Water Championships**

Canes

## **Southern Sectionals**

• Plantation Swim Team (summer)

**2024 SZ Athlete Summit** - The Southern Zone is looking into hosting an Athlete Summit in 2024 (June 21-23). Possible locations (University of Louisville, NC State) – I asked the Budget