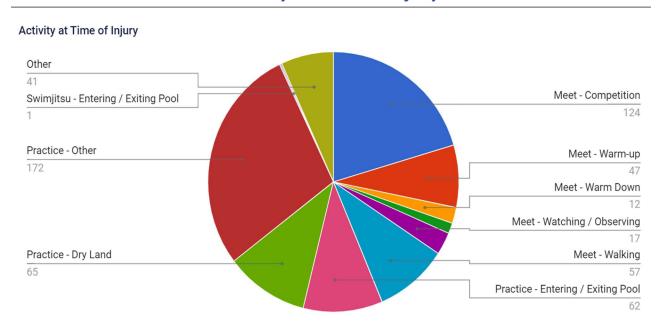

Pool rental lifeguards, speakers' fees, activities, "swag" etc.

The LSCs should come up with their own budget to cover the cost of sending the athletes (up to 6) and one staff member. Please see the tentative budget below:

Cost per athlete: \$110 (includes double room, breakfast, lunch, and dinner)

Transportation cost: Flight options:

MIA-SDF - \$480 - \$500 FLL-SDF - \$540 - \$560 PBI-SDF - \$511 - \$580

Total cost per athlete: Approximately \$600 - \$700

Proposal: Athlete pays \$150

FGC pays: \$450-\$550

Selection criteria: FGC Athletes Representatives will work on the selection procedure.

Please let me know if you have any questions.

Sincerely,

Bruno Darzi

FGC Admin Vice Chair

# **USA Swimming 2023 Q2 Report of Occurrence Summary Data**

## **Activity at Time of Injury**



## **Where Incident Occurred**



# **Source of Injury**



# **Body Part Injured**



# **Membership Type**

## Membership Type



# **Non-Member Type**



# Meet Splash Fee/Surcharge Comparison 2023

| LSC                | Surcharge | Splash Fee                                                      | Sanction<br>Fee | Athlete<br>Membership<br>Fee | Non Athlete<br>Membership<br>fee | Club<br>Membership<br>Fee | Administrator | # of<br>members | # of Clubs | Total Payroll &<br>Contractor<br>Expense | Employee Titles                         |
|--------------------|-----------|-----------------------------------------------------------------|-----------------|------------------------------|----------------------------------|---------------------------|---------------|-----------------|-----