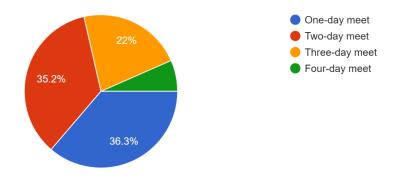

## Number of days:

- 33 one-day meets
- 32 two-day meets
- 20 three-day meets
- 6 four-day meets