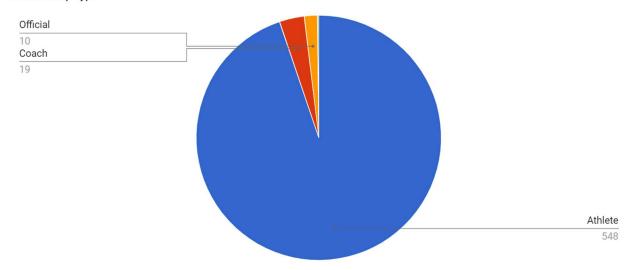

sending the athletes (up to 6) and one staff member. Please see the tentative budget below:

Cost per athlete: \$110 (includes double room, breakfast, lunch, and dinner)

Transportation cost: Flight options:

MIA-SDF - \$480 - \$500 FLL-SDF - \$540 - \$560 PBI-SDF - \$511 - \$580

Total cost per athlete: Approximately \$600 - \$700

Proposal: Athlete pays \$150

FGC pays: \$450-\$550

Selection criteria: FGC Athletes Representatives will work on the selection procedure.

Please let me know if you have any questions.

Sincerely,

Bruno Darzi

FGC Admin Vice Chair

# **USA Swimming 2023 Q2 Report of Occurrence Summary Data**

## **Activity at Time of Injury**



## **Where Incident Occurred**



# **Source of Injury**



# **Body Part Injured**



# **Membership Type**

## Membership Type



# **Non-Member Type**



# Meet Splash Fee/Surcharge Comparison 2023

| LSC                | Surcharge | Splash Fee                                                      | Sanction<br>Fee | Athlete<br>Membership<br>Fee | Non Athlete<br>Membership<br>fee | Club<br>Membership<br>Fee | Administrator | # of<br>members | # of Clubs | Total Payroll &<br>Contractor<br>Expense | Employee Titles                         |
|--------------------|-----------|-----------------------------------------------------------------|-----------------|------------------------------|----------------------------------|---------------------------|---------------|-----------------|------------|------------------------------------------|-----------------------------------------|
| North Texas        | \$3.00    | \$0