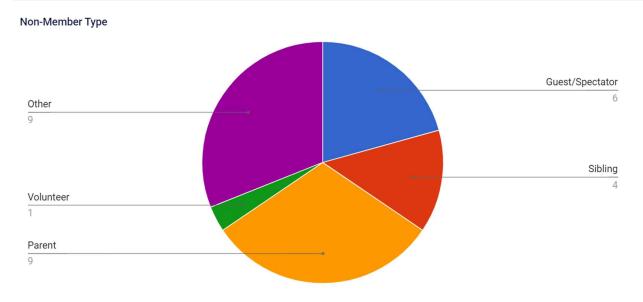

to 6) and one staff member. Please see the tentative budget below:

Cost per athlete: \$110 (includes double room, breakfast, lunch, and dinner)

Transportation cost: Flight options:

MIA-SDF - \$480 - \$500 FLL-SDF - \$540 - \$560 PBI-SDF - \$511 - \$580

Total cost per athlete: Approximately \$600 - \$700

Proposal: Athlete pays \$150

FGC pays: \$450-\$550

Selection criteria: FGC Athletes Representatives will work on the selection procedure.

Please let me know if you have any questions.

Sincerely,

Bruno Darzi

FGC Admin Vice Chair

# **USA Swimming 2023 Q2 Report of Occurrence Summary Data**

## **Activity at Time of Injury**



## **Where Incident Occurred**



# **Source of Injury**



# **Body Part Injured**



# **Membership Type**

## Membership Type



# **Non-Member Type**



# Meet Splash Fee/Surcharge Comparison 2023

| LSC                | Surcharge | Splash Fee                                                      | Sanction<br>Fee | Athlete<br>Membership<br>Fee | Non Athlete<br>Membership<br>fee | Club<br>Membership<br>Fee | Administrator | # of<br>members | # of Clubs | Total Payroll &<br>Contractor<br>Expense | Employee Titles                         |
|--------------------|-----------|-----------------------------------------------------------------|-----------------|------------------------------|----------------------------------|---------------------------|---------------|-----------------|------------|------------------------------------------|-----------------------------------------|
| North Texas        | \$3.00    | \$0.00