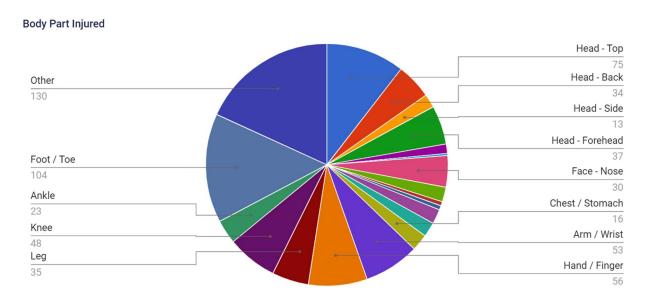

up with their own budget to cover the cost of sending the athletes (up to 6) and one staff member. Please see the tentative budget below:

Cost per athlete: \$110 (includes double room, breakfast, lunch, and dinner)

Transportation cost: Flight options:

MIA-SDF - \$480 - \$500 FLL-SDF - \$540 - \$560 PBI-SDF - \$511 - \$580

Total cost per athlete: Approximately \$600 - \$700

Proposal: Athlete pays \$150

FGC pays: \$450-\$550

Selection criteria: FGC Athletes Representatives will work on the selection procedure.

Please let me know if you have any questions.

Sincerely,

Bruno Darzi

FGC Admin Vice Chair

# **USA Swimming 2023 Q2 Report of Occurrence Summary Data**

## **Activity at Time of Injury**



## **Where Incident Occurred**



# **Source of Injury**



# **Body Part Injured**



# **Membership Type**

## Membership Type



# **Non-Member Type**



# Meet Splash Fee/Surcharge Comparison 2023

| LSC                | Surcharge | Splash Fee                                                      | Sanction<br>Fee | Athlete<br>Membership<br>Fee | Non Athlete<br>Membership<br>fee | Club<br>Membership<br>Fee | Administrator | # of<br>members | # of Clubs | Total Payroll &<br>Contractor<br>Expense | Employee Titles                         |
|--------------------|-----------|-----------------------------------------------------------------|-----------------|------------------------------|----------------------------------|---------------------------|---------------|-----------------|------------|------------------------------------------|------------------------------------