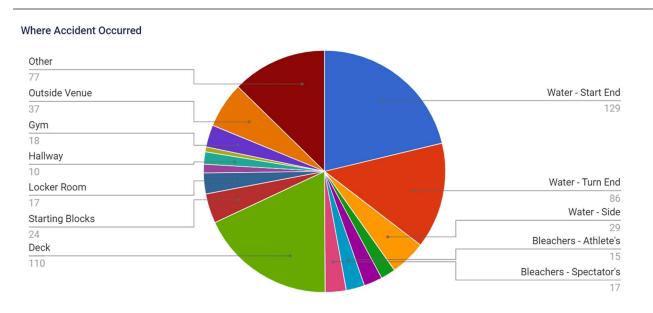

fees, activities, "swag" etc.

The LSCs should come up with their own budget to cover the cost of sending the athletes (up to 6) and one staff member. Please see the tentative budget below:

Cost per athlete: \$110 (includes double room, breakfast, lunch, and dinner)

Transportation cost: Flight options:

MIA-SDF - \$480 - \$500 FLL-SDF - \$540 - \$560 PBI-SDF - \$511 - \$580

Total cost per athlete: Approximately \$600 - \$700

Proposal: Athlete pays \$150

FGC pays: \$450-\$550

Selection criteria: FGC Athletes Representatives will work on the selection procedure.

Please let me know if you have any questions.

Sincerely,

Bruno Darzi

FGC Admin Vice Chair

# **USA Swimming 2023 Q2 Report of Occurrence Summary Data**

## **Activity at Time of Injury**



## **Where Incident Occurred**



# **Source of Injury**



# **Body Part Injured**



# **Membership Type**

## Membership Type



# **Non-Member Type**



# Meet Splash Fee/Surcharge Comparison 2023

| LSC                | Surcharge | Splash Fee                                                      | Sanction<br>Fee | Athlete<br>Membership<br>Fee | Non Athlete<br>Membership<br>fee | Club<br>Membership<br>Fee | Administrator | # of<br>members | # of Clubs | Total Payroll &<br>Contractor<br>Expense | Employee Titles                         |
|--------------------|-----------|-----------------------------------------------------------------|-----------------|------------------------------|----------------------------------|---------------------------|---------------|-----------------|------------|--------------------------