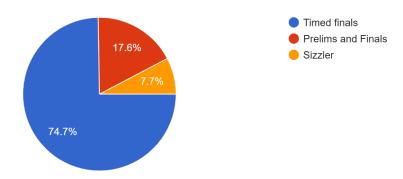

## Meet Format

- 6 sizzlers
- 68 Timed finals meets
- 16 Prelims and Finals meets