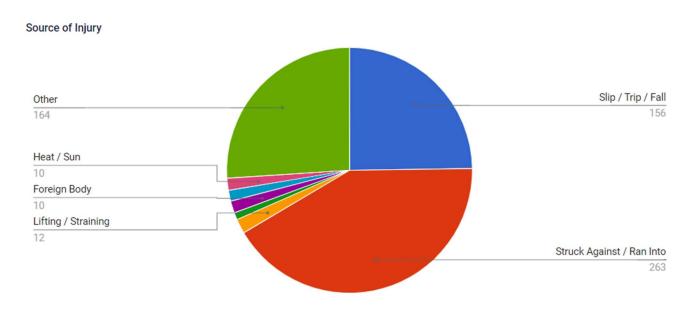

etc.

The LSCs should come up with their own budget to cover the cost of sending the athletes (up to 6) and one staff member. Please see the tentative budget below:

Cost per athlete: \$110 (includes double room, breakfast, lunch, and dinner)

Transportation cost: Flight options:

MIA-SDF - \$480 - \$500 FLL-SDF - \$540 - \$560 PBI-SDF - \$511 - \$580

Total cost per athlete: Approximately \$600 - \$700

Proposal: Athlete pays \$150

FGC pays: \$450-\$550

Selection criteria: FGC Athletes Representatives will work on the selection procedure.

Please let me know if you have any questions.

Sincerely,

Bruno Darzi

FGC Admin Vice Chair

# **USA Swimming 2023 Q2 Report of Occurrence Summary Data**

## **Activity at Time of Injury**



## **Where Incident Occurred**



# **Source of Injury**



# **Body Part Injured**



# **Membership Type**

## Membership Type



# **Non-Member Type**



# Meet Splash Fee/Surcharge Comparison 2023

| LSC                | Surcharge | Splash Fee                                                      | Sanction<br>Fee | Athlete<br>Membership<br>Fee | Non Athlete<br>Membership<br>fee | Club<br>Membership<br>Fee | Administrator | # of<br>members | # of Clubs | Total Payroll &<br>Contractor<br>Expense | Employee Titles                         |
|--------------------|-----------|-----------------------------------------------------------------|-----------------|------------------------------|----------------------------------|---------------------------|---------------|-----------------|------------|------------------------------------------|---------