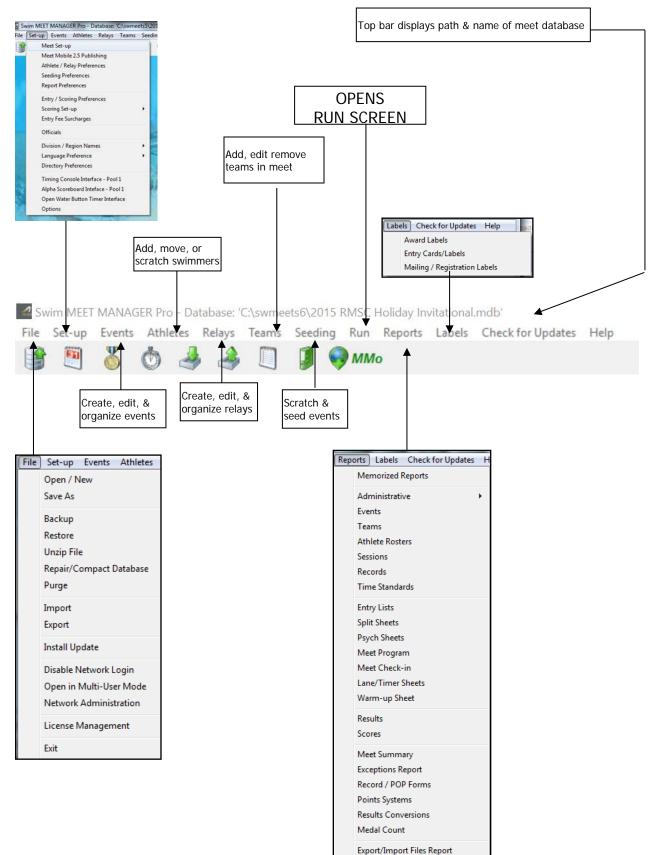

ts for Team Manager                                      |    |
| 10.    | Meet Mobile                                                          |    |
| 11.    | Exporting Names for Scoreboard                                       | 47 |
|        |                                                                      |    |

#### **1. GETTING STARTED**

#### 1-1. Logging On to Meet Manager

CLICK Meet Manager Icon from the Desktop or Program Menu.



SELECT Admin, Single User. Click OK to reach the Main Menu. If networked computers are being used, the Meet Director or Administrative Official (AO) will tell you how to log on.

CLICK No if asked "Do you wish to download the latest version" and/or "Automatic Backup Reminder."



#### The opening screen with the Main Menu will be displayed.





## 1-2. Overview of Main Menu

#### 1-3. Loading Meet Database

In most cases, the database for the meet, on which you will be working, will already be open.

The meet database file name and path are shown in the top-most bar of the Main Menu.

In this example, the database file name is "2015 RMSC Holiday Invitational.mdb," and it is located in the "C" drive in a folder titled "swmeets6."

Swim MEET MANAGER Pro - Database: 'C:\swmeets6\2015 RMSC Holiday Invitational.mdb'



#### 1-3-a. From Computer

If the meet in the top bar is not the meet you want, do one of the following:

| EITHER