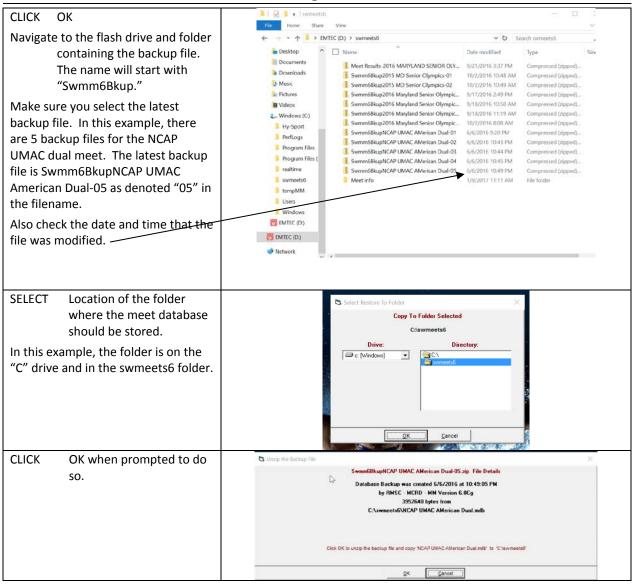

#### 1-3-b. From Flash Drive

Sometimes, a meet will have been set up on a computer different from the one on which the meet is run. If you are working the first session of a meet, you may be asked to load the meet from a flash drive.

#### WARNING

Before you do this, ask the Meet Director or AO

CLICK File, then Restore from the Main Menu.

| " | The fourth radio button<br>"Unzip, copy database to<br>selected folder, and open | Restore      Restore Method      Replace currently open database in C:\swmeet33PySTraining.mdb      Unzip and copy database to C:\swmeets3                               |  |
|---|----------------------------------------------------------------------------------|--------------------------------------------------------------------------------------------------------------------------------------------------------------------------|--|
|   | this new database"                                                               | Unzip and copy database to a selected folder     Unzip, copy database to a selected folder, and open this new database     Rename database (except for choice 1):     QK |  |