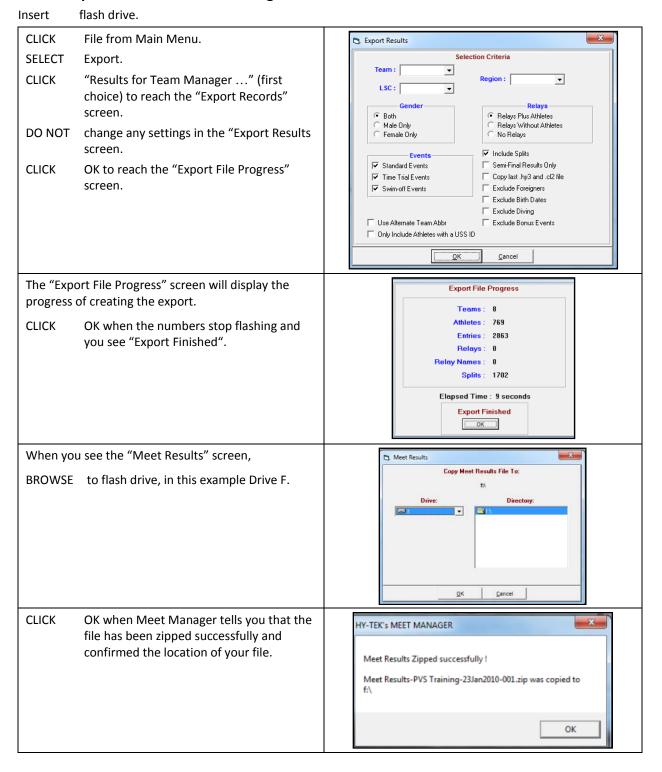

Event 77, 400 IM—The 400 IM, a positive check-in event, was not seeded before the meet began. It will be seeded after everyone checks in as the next section describes. Minnie's seed time on her deck entry card is 5:05.12.

| Layo |              |                |       |                     |             | A her        | e to a     | o bhe   | r edi | t athle                                                                                     | ete int    | form  | atic     | n       |       |      |                    |       |           |          |          |         |       |              |        |           |
|------|--------------|----------------|-------|---------------------|-------------|--------------|------------|---------|-------|---------------------------------------------------------------------------------------------|------------|-------|----------|---------|-------|------|--------------------|-------|-----------|----------|----------|---------|-------|--------------|--------|-----------|
|      |              | <b>4</b>       | Edit  | Delete (            | Contact     |              |            |         |       |                                                                                             |            |       |          |         | TMI   | E.// | ents Re            | alave | Teams     | - Halo   |          |         |       | (            |        |           |
|      |              |                |       |                     |             |              |            |         |       |                                                                                             |            |       |          |         |       |      | - 1                | siaγs |           |          |          |         |       |              |        |           |
| m    | D 🛛          | ≩ ≻            | < 🖸   | r C# 🖍              | 7           | M 🚭          | <u>à</u> ! |         | 0.00  | 1<br>1<br>1<br>1<br>1<br>1<br>1<br>1<br>1<br>1<br>1<br>1<br>1<br>1<br>1<br>1<br>1<br>1<br>1 | ê 🗈        |       | S        | essi    | on Al |      |                    |       | 2         | b here   | e to c   | lose    | "Ath  | letes        | " scre | en.       |
| G    | ende         | r              |       |                     | Age         | Range        |            |         |       | Entries                                                                                     |            |       |          |         |       |      | _ \                | ~     |           |          |          |         |       |              |        |           |
|      | Both         |                |       |                     | Ē           | i - 🗖        | -          |         | • FI  | ligible Or                                                                                  | nlv        |       |          |         | ∏ S   | how  | / Relays           | - F   | /∄ her    | e to I   | imit     | the e   | vent  | 's list      | to th  | ρ         |
| 0    | Male         |                |       |                     |             |              |            | _       |       | ll Events                                                                                   | ~          |       |          |         |       |      | / Swim-up          |       | • • • • • | sion i   | •••••    |         |       |              |        | -         |
| 0    | Fema         | le             |       | T                   | eam         |              |            | -       | ОE    | ntries Or                                                                                   | ılv        |       |          |         | Γs    | how  | / Results          | L     | 300       | 510111   |          | iicii y | ou u  |              |        | <u>g.</u> |
|      | В            |                | T     |                     | 1 -         |              |            |         |       |                                                                                             | <u>í</u> n |       | N        |         |       |      |                    | -     |           | - T      |          |         |       |              |        | z         |
| LA.  |              |                |       | DE                  |             | G            |            | Ļ       | J     | К                                                                                           | L          | М     | <u> </u> |         | 0     | P    | Q                  | R     | S         | <u> </u> | <u> </u> | V       | W     | × 1          | Ľ      |           |
|      |              | Name           | _     | First Nam           | <u>ne M</u> |              | Age        | AB      |       |                                                                                             |            | am Na | ame      |         |       | 0.7  | USS Nu             |       |           | rth Dat  |          | eferr   |       | <u>Statı</u> | 15     |           |
|      | Slugh        |                |       | Minerva             |             | F            | 14         | UNAT    |       | Unattac                                                                                     |            |       |          | •       |       | _    | 0795MIN            |       | 1         | /7/1995  |          | inie    |       | lormal       |        | -         |
|      | Smet<br>Smet |                |       | Ellie<br>Laura      | M           | F            | 10         | RMS     |       | Rockvil<br>Rockvil                                                                          |            | ~     | -        |         |       |      | 1999ELL<br>1296LAU |       |           | lete o   | n wh     | nich y  | iou a | are wo       | orking | g -       |
|      | Smith        |                |       | Aiden               |             | M            | 10         | PM-P    |       | Potoma                                                                                      |            | ~     | iy s     | wim c   | Jup   |      | 3099AID            |       |           | /30/199  |          |         | N N   | Iormal       |        |           |
|      | Smith        |                |       | Asher               |             | M            | 12         | PM-P    | ·     | Potoma                                                                                      |            |       |          |         |       |      | 2997ASH            |       |           | 29/199   | -        |         |       | lormal       |        |           |
|      | Smith        |                |       | Emily               | - K         |              | 9          |         | -     | Rockvil                                                                                     |            |       | erv S    | wim C   | Club  |      | 2800EMI            |       |           | 28/200   | · .      |         |       | lormal       |        | <b>_</b>  |
|      | 0            |                |       | y                   |             | <u> </u>     |            | 1.000   |       |                                                                                             |            |       |          |         |       | 100  | 20002              |       |           | 20,200   |          |         |       |              |        |           |
|      |              |                |       |                     |             |              |            |         |       |                                                                                             |            | ENTR  |          |         | _     |      |                    |       |           |          |          |         |       |              |        |           |
| Evt  |              | jible          |       |                     |             | Stat<br>Done |            | try Tim | e H   | eat/Lan                                                                                     |            | CR    | Alt      | Exh     | Bon   | us   | Specia             | al    | Event     | Con      | v Tim    | e       |       |              |        |           |
| 29   | _            |                |       | 0 Back              |             | Done         |            |         | _     |                                                                                             |            |       | 븜        |         |       |      |                    |       |           |          |          |         |       |              |        |           |
| 33   |              | s 138<br>c 199 |       | 00 IM<br>00 Fly     |             | Done         |            |         | _     |                                                                                             |            |       |          |         |       |      | 🕉 her              | re to | o enter   | or re    | emov     | e sw    | imm   | er fro       | m ev   | ent.      |
| 35   |              |                |       | 10 Fly<br>10 Breast |             | Done         |            |         |       |                                                                                             |            | _     |          |         |       |      |                    |       |           |          |          |         |       |              |        |           |
| 37   |              |                |       | ) Free              |             | Done         |            |         |       |                                                                                             |            | -     |          |         |       |      | A her              | e tr  | o scrat   | h sw     | imm      | er fro  | m e   | vent         |        |           |
| 39   |              |                |       | 0 Free              |             | Done         |            |         |       |                                                                                             |            |       |          |         |       |      |                    | 5 10  | Jordi     | 511 344  |          |         |       | vont.        |        |           |
| 67   |              |                |       | )0 Free             |             | Seede        | d          |         |       |                                                                                             | [          |       |          |         |       |      |                    |       |           |          |          |         |       |              |        |           |
| 69   | Gir          | s 138          | kO 10 | 00 Fly              | ~           | Seede        | d          | ١       | IT 👘  | 1/2-                                                                                        |            |       |          |         |       |      |                    |       |           | NT       |          |         |       |              |        |           |
| 71   | Gir          | s 138          | kO 20 | 00 Breast           |             | Seede        | d          |         |       |                                                                                             | [          |       |          | -8-     |       |      | Type               | hoa   | t and I   | ano a    | cciar    | mon     | t her | ~            |        |           |
| 73   |              |                |       | 00 Back             |             | Seede        |            |         |       |                                                                                             |            |       |          |         |       |      | Li yhe i           | ned   |           |          | ssiyi    | men     | t nei | е.           |        |           |
| 75   |              |                |       | )0 Free             |             | Seede        |            |         |       |                                                                                             |            |       |          |         |       |      |                    |       |           |          |          |         |       |              |        |           |
| 77   | Gir          | s 138          | kO 40 | DO IM               | ~           | U            |            | 5:05.10 | 2Y 🗲  |                                                                                             |            |       |          |         | uno   | ont  | try time           | 0 M/  | thout     | norior   |          | com     | mac   | or M         | T hor  |           |
|      |              |                |       |                     |             |              |            |         |       |                                                                                             |            |       |          | <u></u> | ype   | ent  | u y ume            |       | moul      | period   | 12 OL    | corn    | mas   |              | i ner  | e.        |

# **PVS Meet Manager 6.0 Handbook**

| "Done"   | Completed event in non-scored meet. In scored meets, "Done" will say "Scored" For Final Events |
|----------|------------------------------------------------------------------------------------------------|
|          | or Timed Final Events and "Done" for prelim events.                                            |
| "Seeded" | Event that has been seeded but not swum.                                                       |
| "U"      | Event for which entries have been received, but has not been seeded.                           |

CLICK I to return to the Main Menu or the Run screen.

Tips

1. The bar separating the athlete's list from the entries can be re-sized.

2. The athletes list can be filtered by gender, teams, or age ranges using the filters at the top of the screen.

# 3. POSITIVE CHECK-IN EVENTS

Positive Check-In Events are not seeded ahead of time. At the meet, each swimmer must confirm that he/she will swim by initialing the check-in sheet. Closing times for positive check-in events are in the meet announcement and often written on the check-in sheet itself.

#### 3-1. Review Check-In Sheet.

Before scratching swimmers from positive check-in events, retrieve the Check-In sheet. Athletes confirm that they want to swim by writing their initials on the line to the left of their names; those who don't wish to swim, leave the space next to their names blank (Duck).