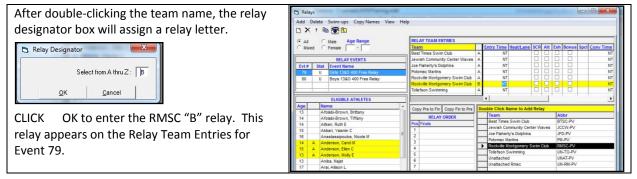

# Meet Manager 6.0 Handbook

This handbook provides instruction on using Hy-tek's Meet Manager 6.0 to run swim meets.