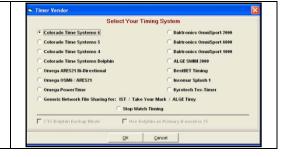

#### 1-7-a. Timing System Selection

- CLICK Set-up from the Main Menu.
- SELECT Timing Console Interface.
- SELECTTiming System being used at facility. Check with<br/>TIMING SYSTEM Operator if unsure.CLICKOK.
- CLICK Close to return to the Main Menu.