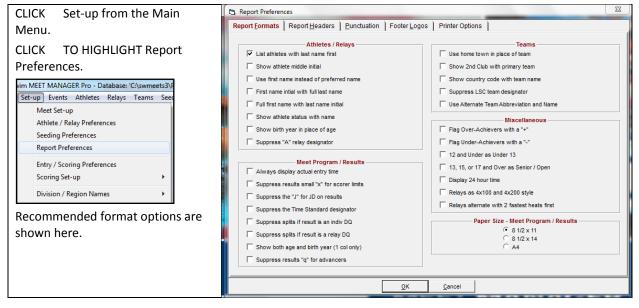

#### 1-5. Selecting Printer

To select the printer to be used for the meet, click **Set-up / Report Preferences / Printer Options**. Select the appropriate printer for both reports and labels. Select the number of copies to be printed for each report or label (usually this will be "1") and make sure the "collate" button is checked for when multiple copies of reports are printed. Do not check "Print Directly for Reports" so that you will be able to preview your reports prior to printing.

#### 1-6. Setting Report Format

A Report is anything that is printed. Examples of reports with which you are probably familiar include Psych Sheets, Meet Programs, Timelines, and Lane/Timer Sheets.