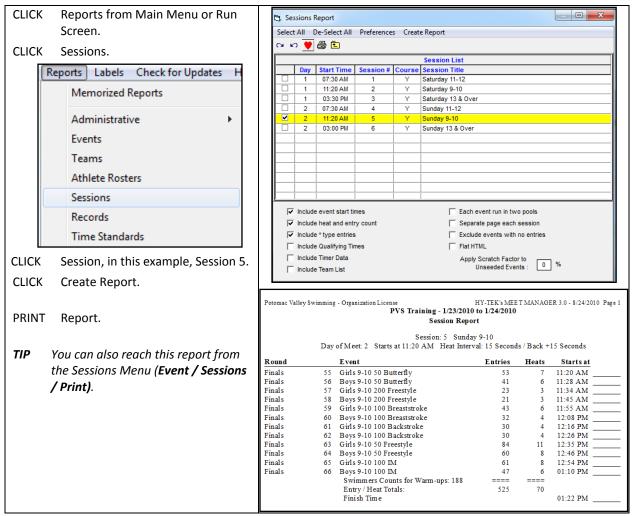

# Meet Manager 6.0 Handbook

This handbook provides instruction on using Hy-tek's Meet Manager 6.0 to run swim meets.