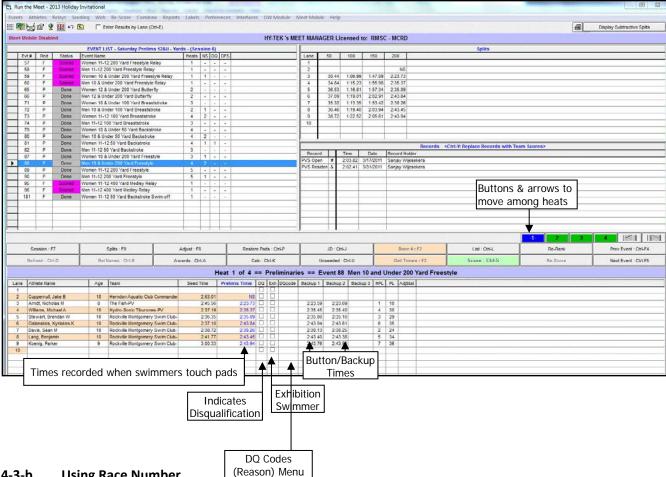

tore Pads : Ctrl-P | JD : Ctrl-J       | Race # : F2    | Li | st : Ctrl-I |    | F | Re-Rank  |   | Prev | Event : Ctrl-F4 |
| Refresh : Ctrl-D | Rel Names : Ctrl-R | Awards : Ctrl-A | Calc : Ctrl-K         | Unseeded : Ctrl-U | Get Times : F3 | Sc | ore : Ctrl  | -s | F | le-Score | , | Next | Event : Ctrl-F5 |

You are now ready to begin bringing over swimmers' times from the Timing System.

#### Bringing Times from Timing System to Meet Manager 4-3.

#### 4-3-a. **Using Get Times**

Get Times from the middle bar. CLICK

The graphic below displays results from Event 88, Heat 1 after bringing times from the Timing System into Meet Manager. Meet Manager also displays the button times in the "Backup" columns. In this example, there are two backup times because only two buttons were used.



#### 4-3-b. **Using Race Number**

Each start from the Timing System generates a Race Number regardless of whether swimming is taking place. Accordingly, each heat is represented by a Race Number that is independent of the event and heat number.

The preferred method for pulling times is to use the Get Times button. Generally, the Event and Heat numbers are accurate in the timing system, allowing for times to be pulled using Get Times. Sometimes, the timing system may have an incorrect event or heat number associated with the race. To solve this problem, the Hy-Tek operator may need to pull times from the Timing System by Race Number.

CLICK Race#

A pop-up screen appears. Fill in the appropriate race number, click OK.

If you type the wrong race number, click Race Number again and type