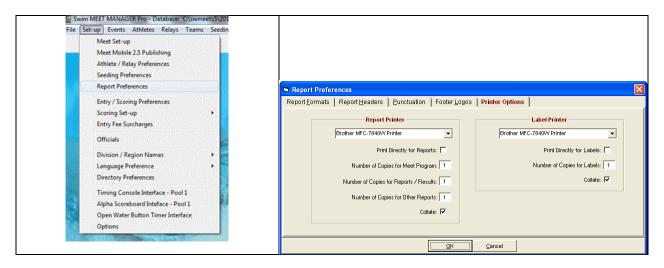

#### 1-5. Selecting Printer

To select the printer to be used for the meet, click **Set-up / Report Preferences / Printer Options**. Select the appropriate printer for both reports and labels. Select the number of copies to be printed for each report or label (usually this will be "1") and make sure the "collate" button is checked for when multiple copies of reports are printed. Do not check "Print Directly for Reports" so that you will be able to preview your reports prior to printing.