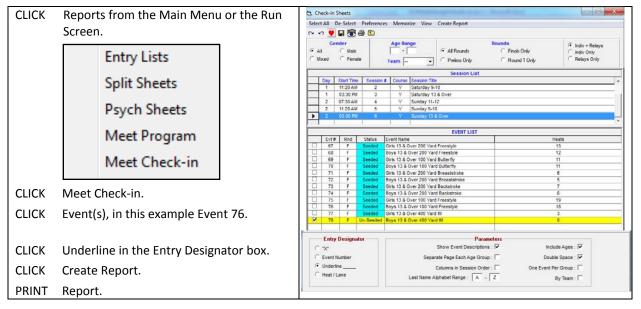

# Meet Manager 6.0 Handbook

This handbook provides instruction on using Hy-tek's Meet Manager 6.0 to run swim meets.