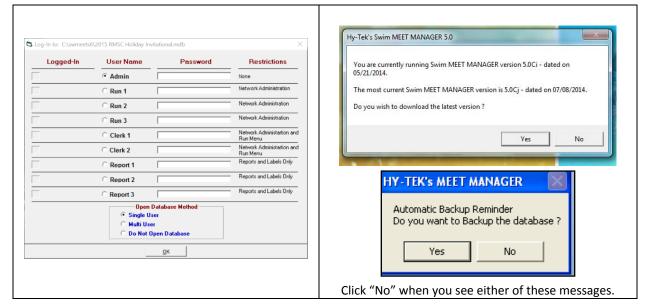

#### 1-1. Logging On to Meet Manager

CLICK Meet Manager Icon from the Desktop or Program Menu.

SELECT Admin, Single User. Click OK to reach the Main Menu. If networked computers are being used, the Meet Director or Administrative Official (AO) will tell you how to log on.

CLICK No if asked "Do you wish to download the latest version" and/or "Automatic Backup Reminder."

#### The opening screen with the Main Menu will be displayed.