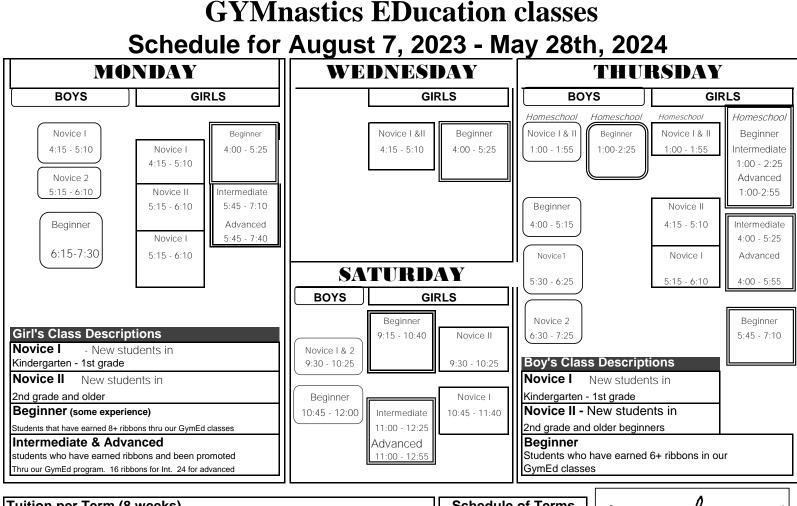

| class                                         | length                       | 1x/week              | 2x/week              |
|-----------------------------------------------|------------------------------|----------------------|----------------------|
| Novice I & II                                 | 55 min                       | \$140.00             | \$263.00             |
| Beginner, Intermediate Girls<br>Beginner Boys | 1 hr, 25 mins<br>1 hr 15 min | \$166.00<br>\$152.00 | \$311.00<br>\$285.00 |
| Advanced                                      | 1 hr. 55 mins                | \$224.00             | \$420.00             |

| Schedule of Terms                |                  |  |  |
|----------------------------------|------------------|--|--|
| term 1                           | Aug 7 - Sept 30  |  |  |
| term 2                           | Oct 2 - Nov 25   |  |  |
| term 3                           | Nov 27 - Feb 3*  |  |  |
| term 4                           | Feb 5 - March 30 |  |  |
| term 5                           | Apr 1 - May 25   |  |  |
| term 6                           | June 3 - July 27 |  |  |
| *TAG will be closed Dec 21-Jan 3 |                  |  |  |

TAG reserves the right to cancel any class based on enrollment

FOR MORE INFORMATION CALL 697-1TAG (1824) OR VISIT OUR WEBSITE AT: WWW.TAGGYM.COM

Follow us on Facebook! Tennessee Academy of Gymnastics