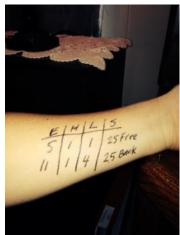

\*I find all the events she is supposed to swim. I follow the pattern below to draw a tattoo on her arm.

| Е         | Н | L | S       |  |  |  |
|-----------|---|---|---------|--|--|--|
| 5         | 1 | 1 | 25 free |  |  |  |
| 11        | 1 | 4 | 25 back |  |  |  |
| and so on |   |   |         |  |  |  |

It should like like this: