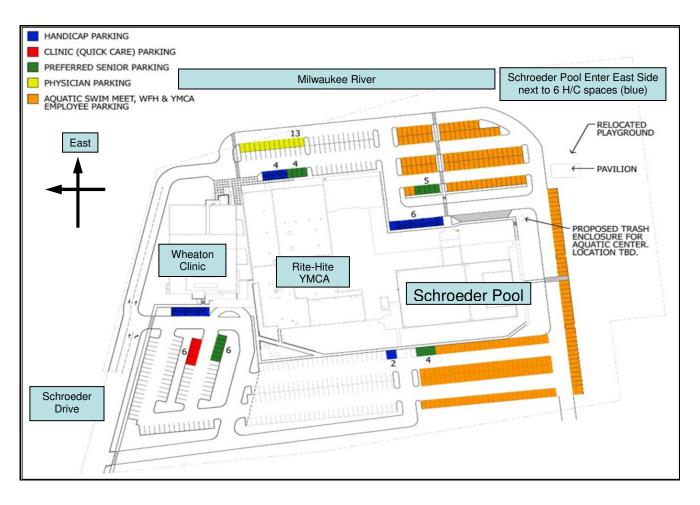

## 2016 WISCONSIN MASTERS SCY STATE CHAMPIONSHIP APRIL 2nd and 3rd, 2016

SPONSORED BY: The Schroeder Masters Workout Group of the Wisconsin Masters Aquatic Club
SANCTIONED BY: Wisconsin LMSC for USMS, Inc. Sanction No. 206-S005
LOCATION: Walter Schroeder Aquatic Center (Website: <a href="http://wsacltd.org/">http://wsacltd.org/</a>)
9240 N Green Bay Road, Brown Deer, WI 53209-1104
(NOTE: Location is adjacent to Wheaton-Franciscan Clinic and Rite-Hite YMCA)
GPS: Wisconsin: Brown Deer: Intersection W Schroder Dr and N Green Bay Rd
PARKING AT THE POOL: Park & enter the building on the east side of the Aquatic Center.