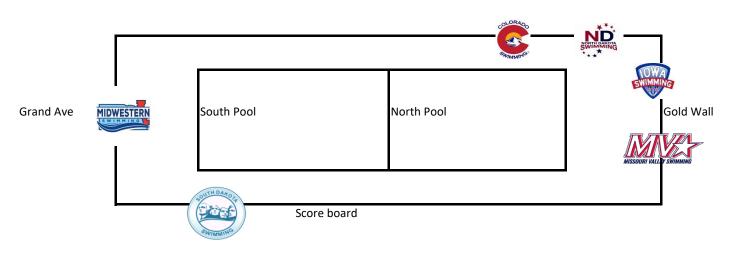

| Iowa          | South Dakota    | Colorado        | Iowa          | lowa          | Missouri Valley |
| N8              | lowa          | South Dakota    | Colorado        | Iowa          | lowa          | Missouri Valley |
| Program pool L1 | lowa          | South Dakota    | Colorado        | Iowa          | lowa          | Missouri Valley |
| Program pool L2 | Iowa          | South Dakota    | Colorado        | Iowa          | lowa          | Missouri Valley |
| Program pool L3 | Iowa          | South Dakota    | Colorado        | Iowa          | lowa          | Missouri Valley |
| Program pool L4 | Iowa          | South Dakota    | Colorado        | Iowa          | lowa          | Missouri Valley |

## 2023 MIDWEST ALL STARS - WARM UP ASSIGNMENTS

## **ATHLETE SEATING**