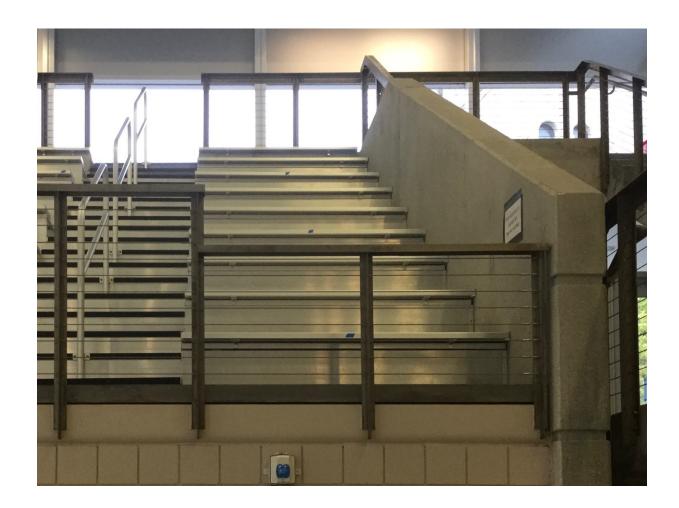

# Spectator Seating *Prairie Meadows Pool* South End Section 1: 9 pairs = 18 total

Spectator Seating *Prairie Meadows Pool* South End Section 2: 9 pairs = 18 total

#### Spectator Seating *Prairie Meadows Pool* South End Section 3: 6 pairs & 3 quads = 24 total