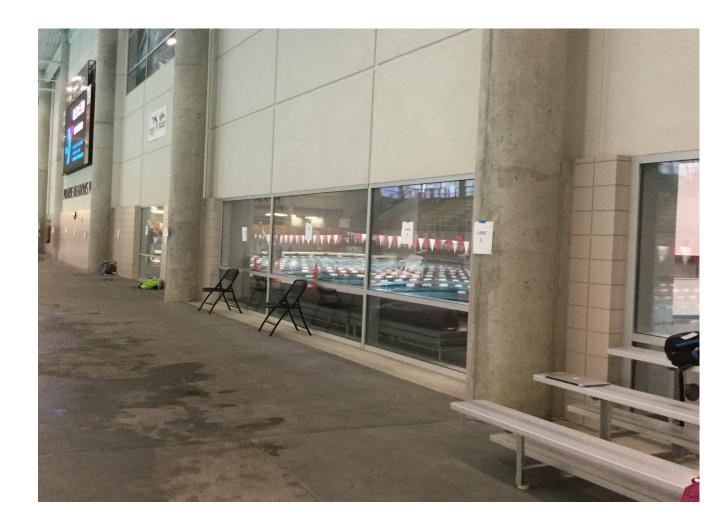

# Athlete Seating *Prairie Meadows Pool* West End Behind Lanes 4-13: singles = 10 total

Athlete Seating *Prairie Meadows Pool* Conference Room off the pool deck; floor seating (no tables or chairs) singles = 40 total