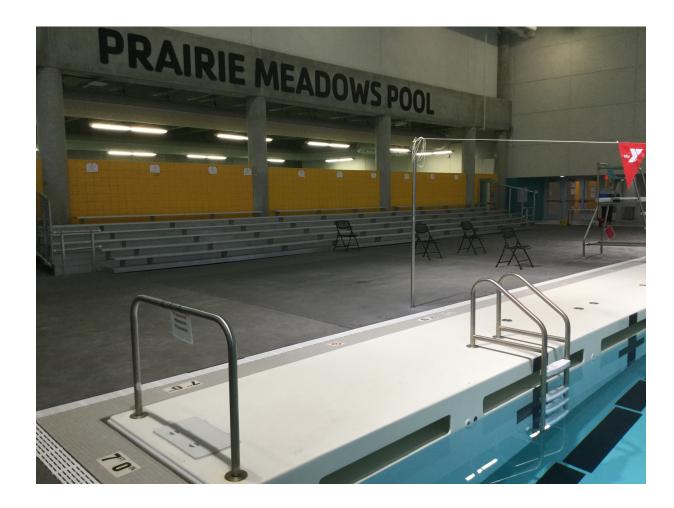

# Spectator Seating *Prairie Meadows Pool* South End Section 1: 9 pairs = 18 total

Spectator Seating *Prairie Meadows Pool* South End Section 2: 9 pairs = 18 total

#### Spectator Seating *Prairie Meadows Pool* South End Section 3: 6 pairs & 3 quads = 24 total

#### Spectator Seating *Prairie Meadows Pool* West End Section 4: 3 pairs = 6 total

Spectator Seating *Prairie Meadows Pool* West End Section 5: 6 pairs = 12 total