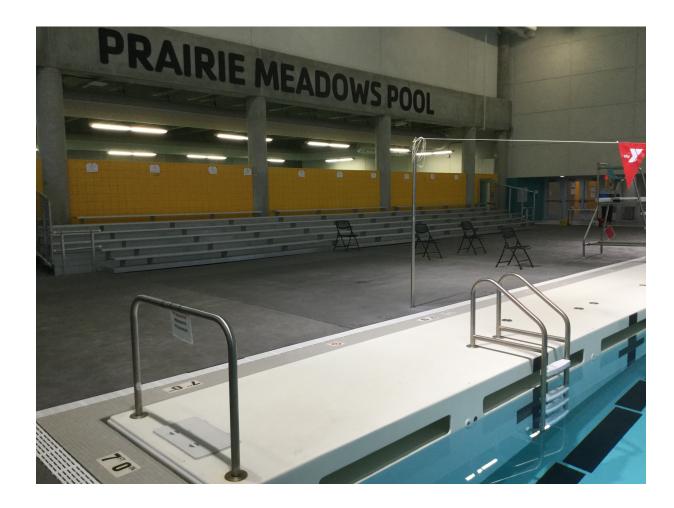

# Wellmark YMCA Mid-American Energy Company Aquatic Center ATHLETE & SPECTATOR SEATING PLANS

Updated September 24, 2020

# Spectator Seating *Prairie Meadows Pool* South End Section 1: 9 pairs = 18 total

Spectator Seating *Prairie Meadows Pool* South End Section 2: 9 pairs = 18 total