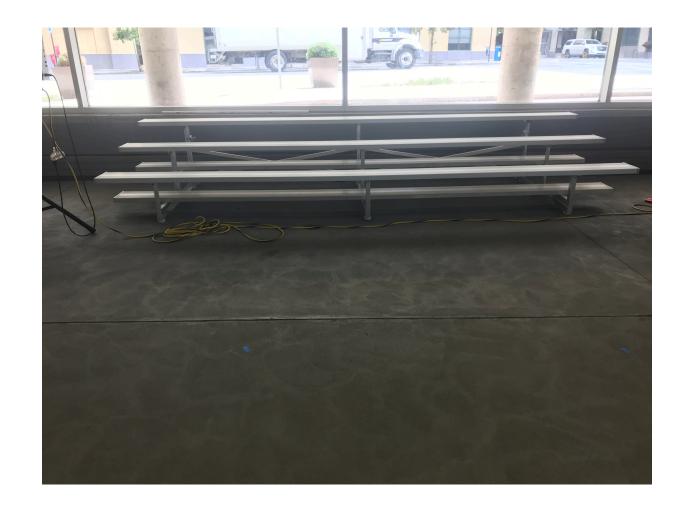

# Athlete Seating *Prairie Meadows Pool* South End Café Bleachers: singles = 5 total