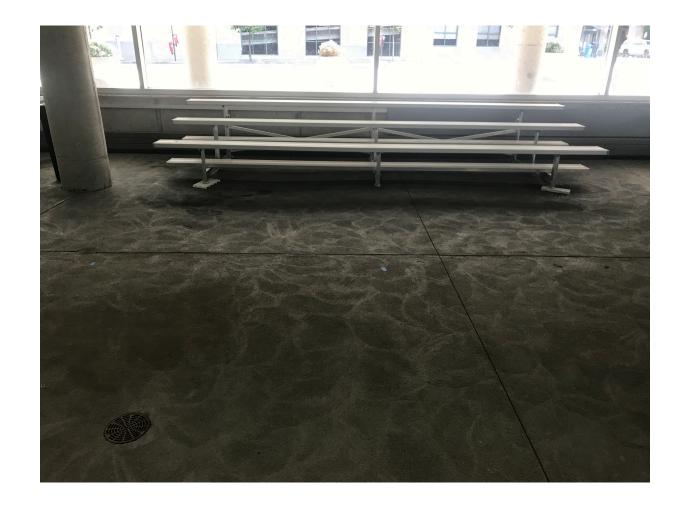

# Athlete Seating *Prairie Meadows Pool* South End Café Bleachers: singles = 5 total